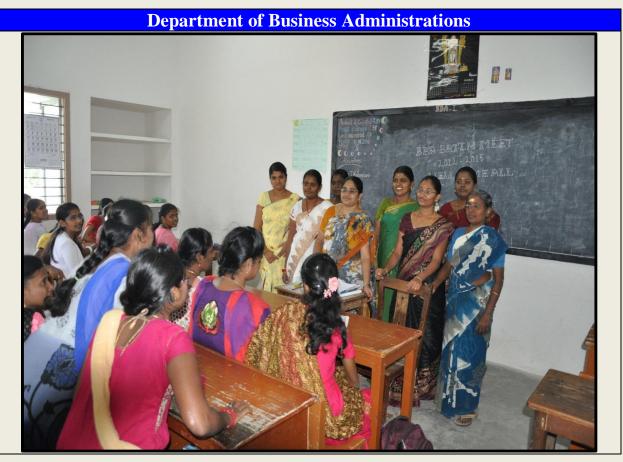

ch Meet (2012-2015)

Date :13.01.2016 Venue : Room No. C18 Number of Alumnae Members : 22

Dr.(Ms).M.S.Yasmeen Beevi welcomed the gathering. All the Alumnae shared their joyful moments during their college life. They felt proud to be Alumnae of this Institution and they assured to arrange Batch Meet in the forthcoming year also.

Feedback given by them:

Strong foundation in the UG course through excellent Syllabus facilitate to pursue higher studies at ease.

Insisted to introduce Part II English for two semesters that will enable them to score high marks in the competitive examinations like GATE/MAT.

Appreciated the Expressive Articulation Session that help them in taking Seminar without fear while pursuing Higher Studies.

S.G. rabalakshmi Staff-in-charge T-Palaneesuer Co-ordinator







(Affiliated to Madurai Kamaraj University, Re-accredited with "A" Grade by NAAC, College with Potential for Excellence by UGC and Mentor Institution under UGC PARAMARSH)

### **Department of Commerce (SF)**





(Affiliated to Madurai Kamaraj University, Re-accredited with "A" Grade by NAAC, College with Potential for Excellence by UGC and Mentor Institution under UGC PARAMARSH)

### **Department of Microbiology**









(Affiliated to Madurai Kamaraj University, Re-accredited with "A" Grade by NAAC, College with Potential for Excellence by UGC and Mentor Institution under UGC PARAMARSH)

| NAM COLLEGE FOR WOMEN<br>redited with A Grade by NAAC and CPE Status by UGC)<br>tion<br>eet-February 2016 |
|---------------------------------------------------------------------------------------