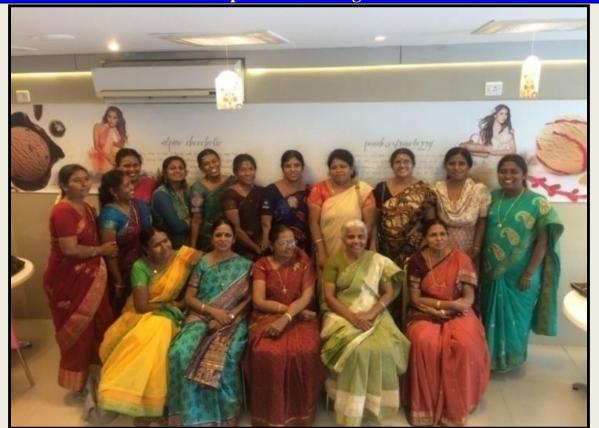

#### Department of English

Report of the Batch Meet held on 19.12.2015 at 2:00 p.m.

The Department of English had organized a Batch Meet - Memoralia 2015 on 19.12.2015 at the Conference Hall in The Standard Fireworks Rajaratnam College for Women, Sivakasi. 24 alumnae registered their presence. Dr.(Ms.)S.Geetha, Head of the Department of English welcomed the gathering. The alumnae were informed about the activities and the achievements of the Department of English, the total number of UG & PG Programmes at SFRC, the Skill Enhancement Courses offered in the college and the memorable events. They were motivated to sponsor scholarships for the economically backward students and were encouraged to write articles for the Department Magazine. The alumnae faculty members entertained the gathering with games. The winners of the games were felicitated with prizes. Snacks and compliments were distributed to the alumnae. In the feedback they expressed their desire to be a part of all department activities. They requested to organize a Batch Meet every year. They felt it necessary to teach Values to the students. Some alumnae requested permission to use the College library. The alumnae appreciated and noted the remarkable changes and development in the college infrastructure and programmes. Mrs. A. Uma Devi, Assistant Professor of English thanked the Principal and the Management for having given permission to organize the Batch Meet within the college premises. She also thanked the alumnae for their energetic participation.