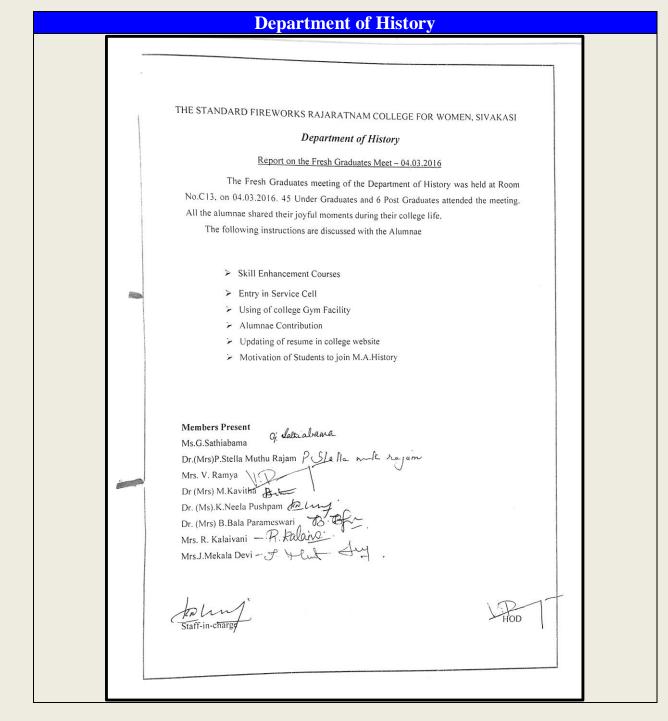

|  |
| Members Present<br>Ms.G.Sathiabama<br>Dr.(Mrs)P.Stella Muthu Rajam P.Stella mtrojam<br>Mrs. V. Ramya<br>Dr (Mrs) M.Kavitha<br>Dr. (Ms) K.Neela Pushpam<br>Dr. (Mrs) B.Bala Parameswari<br>Dr. (Mrs) B.Bala Parameswari<br>Mrs. R. Kalaivani - R. Kalaiva<br>Mrs.J.Mekala Devi - J. Muthoff |  |
| Staff-in-charge J                                                                                                                                                                                                                                                                          |  |











|                                          | THE STANDARD FIREWORKS RAJARATNAM COLLEGE FOR<br>WOMEN,SIVAKASI<br>Department of Mathematics<br>Fresh Graduates Meet on 04.03.16<br>Report |  |
|------------------------------------------|--------------------------------------------------------------------------------------------------------------------------------------------|--|
|                                          | Fresh Graduates meeting was held on 04.03.16. in Room No.5. Eighty one                                                                     |  |
|                                          | UG and PG Mathematics students attended the meeting. Mrs.P.Subbulakshmi, HoD of                                                            |  |
| 1.1.1.1.1.1.1.1.1.1.1.1.1.1.1.1.1.1.1.