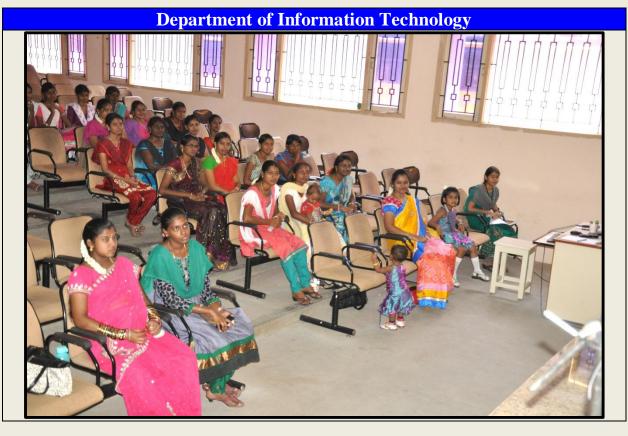

#### Department of English

Report of the Batch Meet held on 19.12.2015 at 2:00 p.m.

The Department of English had organized a Batch Meet - Memoralia 2015 on 19.12.2015 at the Conference Hall in The Standard Fireworks Rajaratnam College for Women, Sivakasi. 24 alumnae registered their presence. Dr.(Ms.)S.Geetha, Head of the Department of English welcomed the gathering. The alumnae were informed about the activities and the achievements of the Department of English, the total number of UG & PG Programmes at SFRC, the Skill Enhancement Courses offered in the college and the memorable events. They were motivated to sponsor scholarships for the economically backward students and were encouraged to write articles for the Department Magazine. The alumnae faculty members entertained the gathering with games. The winners of the games were felicitated with prizes. Snacks and compliments were distributed to the alumnae. In the feedback they expressed their desire to be a part of all department activities. They requested to organize a Batch Meet every year. They felt it necessary to teach Values to the students. Some alumnae requested permission to use the College library. The alumnae appreciated and noted the remarkable changes and development in the college infrastructure and programmes. Mrs. A. Uma Devi, Assistant Professor of English thanked the Principal and the Management for having given permission to organize the Batch Meet within the college premises. She also thanked the alumnae for their energetic participation.