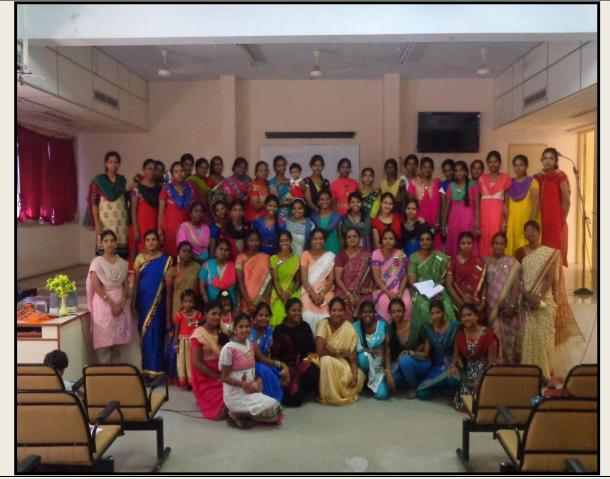

#### Department of English

Report of the Batch Meet held on 19.12.2015 at 2:00 p.m.

The Department of English had organized a Batch Meet - Memoralia 2015 on 19.12.2015 at the Conference Hall in The Standard Fireworks Rajaratnam College for Women, Sivakasi. 24 alumnae registered their presence. Dr.(Ms.)S.Geetha, Head of the Department of English welcomed the gathering. The alumnae were informed about the activities and the achievements of the Department of English, the total number of UG & PG Programmes at SFRC, the Skill Enhancement Courses offered in the college and the memorable events. They were motivated to sponsor scholarships for the economically backward students and were encouraged to write articles for the Department Magazine. The alumnae faculty members entertained the gathering with games. The winners of the games were felicitated with prizes. Snacks and compliments were distributed to the alumnae. In the feedback they expressed their desire to be a part of all department activities. They requested to organize a Batch Meet every year. They felt it necessary to teach Values to the students. Some alumnae requested permission to use the College library. The alumnae appreciated and noted the remarkable changes and development in the college infrastructure and programmes. Mrs. A. Uma Devi, Assistant Professor of English thanked the Principal and the Management for having given permission to organize the Batch Meet within the college premises. She also thanked the alumnae for their energetic participation.