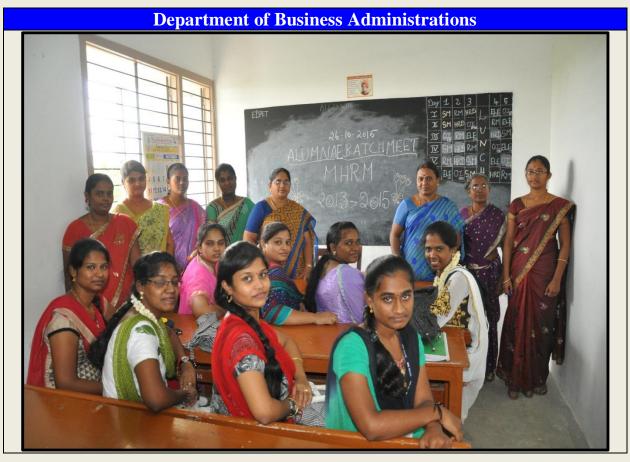

Batch Meet (2013-2015)

Date: 26.10.2015 Venue: Room No. C18 Number of Alumnae Members: 8

Dr. (Mrs.) T.Palaneeswari, welcomed the gathering. All the Alumnae shared their joyful moments during their college life. They assured that they can arrange Batch Meet for the forthcoming year and felt proud to be Alumnae of this Institution. They also gave feedback towards this course.

- Best Course ever studied during their life.
- > The course is very useful to become a HR through Inplant Training and Project work in the field of HR.
- Insisted to add some topics in "Stress Management" paper.
- > Appreciated the syllabus framed for "Strategic Management" paper and gave
  - suggestion to reduce some topics for effective learning.

S. G. hahalakshmi Staff -in -charge

J-Palaneesie Co-ordinator











(Affiliated to Madurai Kamaraj University, Re-accredited with "A" Grade by NAAC, College with Potential for Excellence by UGC and Mentor Institution under UGC PARAMARSH)

### **Department of Business Administrations**

The Standard Fireworks Rajaratnam College for Women (Autonomous),

Sivakasi (Re-accredited with A Grade by NAAC & College with Potential for Excellence by UGC)

DEPARTMENT OF BUSINESS ADMINISTRATION

Report of the Batch Meet (2012-2015)

Date :13.01.2016 Venue : Room No. C18 Number of Alumnae Members : 22

Dr.(Ms).M.S.Yasmeen Beevi welcomed the gathering. All the Alumnae shared their joyful moments during their college life. They felt proud to be Alumnae of this Institution and they assured to arrange Batch Meet in the forthcoming year also.

Feedback given by them: