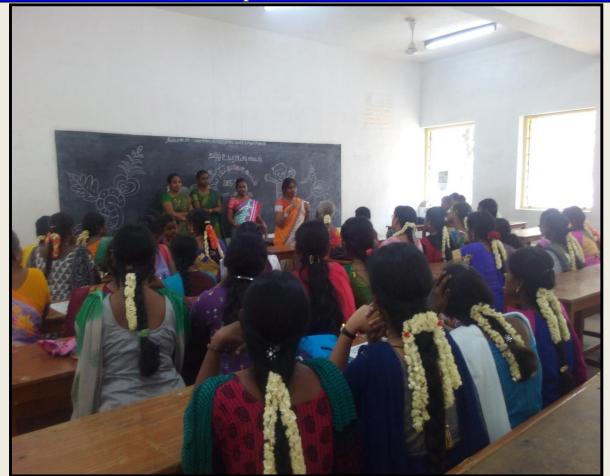

2015-2016

| <text><section-header><text><section-header><text><list-item><list-item><list-item><list-item><list-item><list-item><list-item><list-item><section-header><text><text><text><list-item><list-item><list-item><list-item></list-item></list-item></list-item></list-item></text></text></text></section-header></list-item></list-item></list-item></list-item></list-item></list-item></list-item></list-item></text></section-header></text></section-header></text>                                                                                                                                                                                                                                                                                                                                                                                                                                                                                                                                                                                                                                                                                                                                                                                                                                                                                                                                                                                                                                                                                                                                                                                                                                                                                               |   | Department of Tamil                                                             |   |
|---------------------------------------------------------------------------------------------------------------------------------------------------------------------------------------------------------------------------------------------------------------------------------------------------------------------------------------------------------------------------------------------------------------------------------------------------------------------------------------------------------------------------------------------------------------------------------------------------------------------------------------------------------------------------------------------------------------------------------------------------------------------------------------------------------------------------------------------------------------------------------------------------------------------------------------------------------------------------------------------------------------------------------------------------------------------------------------------------------------------------------------------------------------------------------------------------------------------------------------------------------------------------------------------------------------------------------------------------------------------------------------------------------------------------------------------------------------------------------------------------------------------------------------------------------------------------------------------------------------------------------------------------------------------------------------------------------------------------------------------------------------------|---|---------------------------------------------------------------------------------|---|
| <text><section-header><section-header><section-header></section-header></section-header></section-header></text>                                                                                                                                                                                                                                                                                                                                                                                                                                                                                                                                                                                                                                                                                                                                                                                                                                                                                                                                                                                                                                                                                                                                                                                                                                                                                                                                                                                                                                                                                                                                                                                                                                                    |   |                                                                                 | 1 |
| <text><section-header><section-header><section-header></section-header></section-header></section-header></text>                                                                                                                                                                                                                                                                                                                                                                                                                                                                                                                                                                                                                                                                                                                                                                                                                                                                                                                                                                                                                                                                                                                                                                                                                                                                                                                                                                                                                                                                                                                                                                                                                                                    |   |                                                                                 | / |
| <text><section-header><section-header><section-header></section-header></section-header></section-header></text>                                                                                                                                                                                                                                                                                                                                                                                                                                                                                                                                                                                                                                                                                                                                                                                                                                                                                                                                                                                                                                                                                                                                                                                                                                                                                                                                                                                                                                                                                                                                                                                                                                                    |   |                                                                                 |   |
| <section-header><section-header><section-header><section-header><section-header><section-header><list-item><list-item><list-item><list-item><list-item></list-item></list-item></list-item></list-item></list-item></section-header></section-header></section-header></section-header></section-header></section-header>                                                                                                                                                                                                                                                                                                                                                                                                                                                                                                                                                                                                                                                                                                                                                                                                                                                                                                                                                                                                                                                                                                                                                                                                                                                                                                                                                                                                                                           |   | தி ஸ்டாண்டர்டு ஃபயர் ஒர்க்ஸ் இராஜரத்தினம் மகளிர் கல்லூரி ( தன்னாட்சி) சிவகாசி   |   |
| <section-header><section-header><section-header></section-header></section-header></section-header>                                                                                                                                                                                                                                                                                                                                                                                                                                                                                                                                                                                                                                                                                                                                                                                                                                                                                                                                                                                                                                                                                                                                                                                                                                                                                                                                                                                                                                                                                                                                                                                                                                                                 |   | ( தேசிய தர நிர்ணயக் குழுவின் மறுமதிப்பீட்டில் 'A' தகுதி பெற்றது )               |   |
| <ul> <li>2016 ஆம் ஆன்டு எனவித் திங்கர் 09 ஆம் நார் சனிக்கிழமையன்ற<br/>விழ்த்துறையின் பழைய மாணவியர் கட்டப் அறை என 44 இல் நடைபெற்றது. அக்கட்டத்தில்<br/>பழைய மாணவியர் 37 பேர் கலத்த கொண்டனர். துறைத்தலைவர் முனைவர் திருமதி பாபொன்னி<br/>அவர்கள் தலைமையில், பிற ஆசிரியர்களும் கட்டத்தில் பங்கேற்று, சிறப்புச் செய்தனர்.<br/><b>வ</b>ல்புகள், சிறப்பு வருப்புகள்<br/>• கேலைவாய்ப்புக்கல்வி</li> <li>3 கல்வியில் தல தொல் பெறும் மாடப்பிரிவுகள், என்றிதழ் மற்றம் பட்டபச்சான்றிதழ்<br/>வருப்புகள், சிறப்பு வருப்புகள்<br/>• வேலைவாய்ப்புக்கல்வி</li> <li>3 கல்வியில் மதல் தால் பெறும் மாணவியர்க்கு முன்னாள் மனவியர் எங்கம் எஸ்பில்<br/>பரிசு வழங்கல்</li> <li>4 முன்னாள் மாணவியர் தங்களுடைய தன்விரைப்பட்டியலை நமது கல்லூரியின்<br/>பனிவாய்ப்பகத்தில் ( Plac ement Cell) பதிவு செய்தல்</li> <li>4 முன்னாள் மாணவியர் தொடர்ந்து தொடர்பு வைத்துக் கொள்ளல் மற்றும் மாணவியர்<br/>வேலைவாய்ப்பு பெற்றமையை துறைக்குத் தெரிவித்தல்</li> <li><b>மன்னாள் மாணவியர் தொடர்ந்து தொடர்பு வைத்துக் கொள்ளல் மற்றும் மாணவியர்</b><br/>வேலைவாய்ப்பு பெற்றமையை துறைக்குத் தொன்ன வழங்கல்</li> <li>மன்னாலியர் தேன் தன்<br/>வனர்தலையைக் கூறின்.</li> <li>9 தல் கல்லூரியின் பெருறைகளை கல்லூரியை விட்டுக் சென்றவுடன் அதிகளை<br/>உனர்ந்தனை.</li> <li>9 தல் கல்லியின் காரணமாக பனிகிடைத்தனை வளர்ச்சிக்கு உதவியமையை நன்றி<br/>கார்ந்தன.</li> <li>9 தல் வல்னியின் காரணமாக பனிகிடைத்தனை வறித்த தங்கள் மகிழ்ச்சியை<br/>வெரிப்படுத்தின்.</li> <li>9 வேல் வறையிற்கு ஏற்பாடு சென்றின் வளர்ச்சிக்கு உதவியமையை நன்றி<br/>காற்தனை.</li> <li>9 தல் வறையின் காரணமாக பனிகிடைத்தனை என்றிதேன கன் விடித்தனை<br/>வருக்குப் என்றன.</li> <li>9 வில் சுற்தனை தட்டமானது ஒருநாள் முழுதும் நடைபெற்றான் நலைன<br/>இருக்கும் என்றன.</li> <li>9 கிழிசுனியாப் பெருமைக்களையும் பராட்டி பேசினர்கள்.</li> <li>9 வில் சுன்றன.</li> </ul> |   | தமிழ்த்துறை                                                                     |   |
| <ul> <li>2016 ஆம் ஆன்டு எனவித் திங்கர் 09 ஆம் நார் சனிக்கிழமையன்ற<br/>விழ்த்துறையின் பழைய மாணவியர் கட்டப் அறை என 44 இல் நடைபெற்றது. அக்கட்டத்தில்<br/>பழைய மாணவியர் 37 பேர் கலத்த கொண்டனர். துறைத்தலைவர் முனைவர் திருமதி பாபொன்னி<br/>அவர்கள் தலைமையில், பிற ஆசிரியர்களும் கட்டத்தில் பங்கேற்று, சிறப்புச் செய்தனர்.<br/><b>வ</b>ல்புகள், சிறப்பு வருப்புகள்<br/>• கேலைவாய்ப்புக்கல்வி</li> <li>3 கல்வியில் தல தொல் பெறும் மாடப்பிரிவுகள், என்றிதழ் மற்றம் பட்டபச்சான்றிதழ்<br/>வருப்புகள், சிறப்பு வருப்புகள்<br/>• வேலைவாய்ப்புக்கல்வி</li> <li>3 கல்வியில் மதல் தால் பெறும் மாணவியர்க்கு முன்னாள் மனவியர் எங்கம் எஸ்பில்<br/>பரிசு வழங்கல்</li> <li>4 முன்னாள் மாணவியர் தங்களுடைய தன்விரைப்பட்டியலை நமது கல்லூரியின்<br/>பனிவாய்ப்பகத்தில் ( Plac ement Cell) பதிவு செய்தல்</li> <li>4 முன்னாள் மாணவியர் தொடர்ந்து தொடர்பு வைத்துக் கொள்ளல் மற்றும் மாணவியர்<br/>வேலைவாய்ப்பு பெற்றமையை துறைக்குத் தெரிவித்தல்</li> <li><b>மன்னாள் மாணவியர் தொடர்ந்து தொடர்பு வைத்துக் கொள்ளல் மற்றும் மாணவியர்</b><br/>வேலைவாய்ப்பு பெற்றமையை துறைக்குத் தொன்ன வழங்கல்</li> <li>மன்னாலியர் தேன் தன்<br/>வனர்தலையைக் கூறின்.</li> <li>9 தல் கல்லூரியின் பெருறைகளை கல்லூரியை விட்டுக் சென்றவுடன் அதிகளை<br/>உனர்ந்தனை.</li> <li>9 தல் கல்லியின் காரணமாக பனிகிடைத்தனை வளர்ச்சிக்கு உதவியமையை நன்றி<br/>கார்ந்தன.</li> <li>9 தல் வல்னியின் காரணமாக பனிகிடைத்தனை வறித்த தங்கள் மகிழ்ச்சியை<br/>வெரிப்படுத்தின்.</li> <li>9 வேல் வறையிற்கு ஏற்பாடு சென்றின் வளர்ச்சிக்கு உதவியமையை நன்றி<br/>காற்தனை.</li> <li>9 தல் வறையின் காரணமாக பனிகிடைத்தனை என்றிதேன கன் விடித்தனை<br/>வருக்குப் என்றன.</li> <li>9 வில் சுற்தனை தட்டமானது ஒருநாள் முழுதும் நடைபெற்றான் நலைன<br/>இருக்கும் என்றன.</li> <li>9 கிழிசுனியாப் பெருமைக்களையும் பராட்டி பேசினர்கள்.</li> <li>9 வில் சுன்றன.</li> </ul> |   | பழைய மாணவியர் கூட்டம்                                                           |   |
| விழ்த்துறையின் பழைய மாணவியர் கூட்டம் அறை என 44 இல் தடைபெற்றது அக்கூட்டத்தில்<br>பழைய மாணவியர் 37 பேர் கலந்து கொண்டனர். துறைத்தலைவர் முனைவர் திருமதி பாபொன்னி<br>அவர்கள் தலைமையில், பிற ஆசிரியர்களும் கூட்டத்தில் பங்கேற்று, சிறப்புச் செய்தனர்.<br><b>தல்லுறி</b> பில் நடைபெறும் பாடப்பிரிஷனர், சான்றிதழ் மற்றும் பட்டயச்சான்றிதழ்<br>வருப்புகள் , சிறப்பு வருப்புகள்<br>• கல்லுறிபில் நடைபெறும் பாடப்பிரிஷனர் , சான்றிதழ் மற்றும் பட்டயச்சான்றிதழ்<br>வருப்புகள் , சிறப்பு வருப்புகள்<br>• கேலைவாய்ப்புக்கல்வி<br>• கல்விபில் முதல் தரம் பெறும் மாணவியர்க்கு முன்னாள் மாணவியர் சங்கம் சார்பில்<br>பரிக வழங்கல்<br>• முன்னாள் மாணவியர் தங்களுடைய தன்விரைப்பட்டியலை நமது கல்லூரியின்<br>பனிவாய்ப்பகத்தில் ( Plac ement Cell) பதிவு செய்தல்<br>• முன்னாள் மாணவியர் சார்பாக கல்வி உதவித்தொகை வழங்கல்<br>• முன்னாள் மாணவியர் சோடர்ந்து தொடர்பு வைத்துக் கொள்ளல் மற்றும் மாணவியர்<br>வேலைவாய்ப்பு பெற்றமையை துறைக்குத் தெரிவித்தல்<br>பன்றய மாணவியர் கருத்துக்கள்<br>• நம் கல்லூரியின் பெருமைகளை கல்லூரியை விட்டுச் சென்றஷடன் அதிகமாக<br>உனர்ந்தனம.<br>• இன்கல்வி நிறுவணம் தங்களுடைய ஆளுமைத்திறன் வளர்ச்சிக்கு உதவியமையை நன்றி<br>கட்டிற்தன.<br>• வேலையர்ப்புக் கல்விபின் காரணமாக பணிகிடைத்தமை குறித்த தங்கள் மகிழ்ச்சியை<br>வெளிப்படுத்தினர்.<br>• இன்பக்கற்றனவிற்கு ஏற்பாடு சென்றிறு என வேன்டுகோன் விடுத்தனர்.<br>• ஹிய மாணவிருக்கான கூட்டமானது ஒருநாள் முழுதும் நடைபெற்றால் நலமாக<br>இருக்கும் என்றன.<br>• தமித்தறையையும் பேராசிரியப் பெருமுக்களையும் பாராட்டி பேசினர்கள்.<br>• வரலதப்பாடிசிபியர்கள்                                                                                                                                                                                                                                                                  |   |                                                                                 |   |
| பழைய மானவியர் 37 பேர் கவத்து கொன்டனர். துறைத்தலைவர் முனைவர் திருமதி பாபொன்னி<br>அவர்கள் தலைமையில், பிற ஆசிரியர்களும் கூட்டத்தில் பங்கேற்று, சிறப்புச் செய்தனர்.<br>தமிழ்த்துறைத்தலைவர் எடுத்துரைத்த கருத்துக்கன்:<br>> கல்லூரியில் தடைபெறும் பாடப்பிரிவுகள் , சான்றிதழ் மற்றும் பட்டயச்சான்றிதழ்<br>வருப்புகள் , சிறப்பு வருப்புகள்<br>> கேலைவாய்ப்புக்கல்வி<br>> கல்லியில் முதல் தரம் பெறும் மாணவியர்க்கு முன்னாள் மாணவியர் சங்கம் சர்பில்<br>பரிசு வழவ்கன்<br>> முன்னாள் மாணவியர் தங்களுடைய தன்விபரப்பட்டியலை நமது கல்லூரியின்<br>பனிவாய்ப்புகத்தில் ( Placement Cell) புதிவு செய்தல்<br>> முன்னாள் மாணவியர் சரங்களுடைய தன்விபரப்பட்டியலை நமது கல்லூரியின்<br>பனிவாய்ப்புகத்தில் ( Placement Cell) புதிவு செய்தல்<br>> முன்னாள் மாணவியர் சார்பாக கல்வி உதவித்தொகை வழங்கல்<br>> துறையுடன் மாணவியர் சார்பாக கல்வி உதவித்தொகை வழங்கல்<br>2 தன்றயுடன் மாணவியர் சார்பாக கல்வி உதவித்தொகை வழங்கல்<br>மறைய மாணவியர் கருத்துக்கள்<br>> நம் கல்லூரியின் பெருமைகளை கல்லூரியை விட்டுச் சென்றவுடன் அதிகமாக<br>உனர்ந்தமையைக் கூறினர்.<br>> இக்கல்வி நிறுவனம் தங்களுடைய ஆளுமைத்திறன் வளர்ச்சிக்கு உதவியமையை நன்றி<br>கார்ந்தனர்.<br>> வேலைவாய்ப்புக் தலியின் காரணமாக பணிகிடைத்தமை குறித்த தங்கள் மகிழ்ச்சியை<br>வெளிப்படுத்தின்.<br>> இன்பச்சுற்றனவிற்கு ஏற்பாடு செய்ய வேன்டுக் என வேண்டுகோன் விடுத்தனர்.<br>> முன்பைற்குகள் கூட்டமானத ஒருநாள் முழுதும் நடைபெற்றால் நலமாக<br>இருக்கும் என்றனர்.<br>> கிழித்தறையையும் பேராசிரியப் பெருமைக்கையும் பாராட்டி பேசினார்கள்.<br>போறுப்பாசிரியர்கள்                                                                                                                                                                                                                                                                                     |   |                                                                                 |   |
| தமிழ்த்துறைத்தலைவர் எடுத்துரைத்த கருத்துக்கன்:<br>> கல்லூரியில் நடைபெறும் பாடப்பிரிவுகள் , சான்றிதழ் மற்றும் பட்டயச்சான்றிதழ்<br>வகுப்புகள் , சிறப்பு வருப்புகள்<br>> வேலைவாய்ப்புக்கல்வி<br>> கல்வியில் முதல் தரம் பெறும் மாணவியர்க்கு முன்னாள் மாணவியர் சங்கம் சார்பில்<br>பரிசு வழங்கல்<br>> முன்னாள் மாணவியர் தங்களுடைய தன்விபரப்பட்டியலை நமது கல்லூரியின்<br>பனிவாய்ப்பகத்தில் ( Placement Cell) புதிவு செய்தல்<br>> முன்னாள் மாணவியர் சொடாக கல்வி உதவித்தொகை வழங்கல்<br>> முன்னாள் மாணவியர் தொடர்ந்து தொடர்பு வைத்துக் கோள்ளல் மற்றும் மாணவியர்<br>வேலைவாய்ப்பு பெற்றமையை துறைக்குத் தெரிவித்தல்<br>பழைய மாணவியர் கருத்துக்கள்<br>> நம் கல்லூரியின் பெருமைகளை கல்லூரியை விட்டுச் சென்றவுடன் அதிகமாக<br>உணர்ந்தமையைக் கூறினர்.<br>9 தங்கல்வி திறுவனம் தங்களுடைய ஆளுமைத்திறன் வளர்ச்சிக்கு உதவியமையை நன்றி<br>கர்ந்தனர்.<br>> வேலைவாய்ப்புக் கலியின் காரணமாக பணிகிடைத்தமை குறித்த தங்கள் மகிழ்ச்சியை<br>வெளிப்படுத்தினர்.<br>> இன்பச்சுற்றலாவிற்கு ஏற்பாடு செய்ய வேண்டும் என வேண்டுகோன் வடுத்தன.<br>> பழைய மாணவிருக்கான கூட்டமானது ஒருநாள் முழுதும் நடைபெற்றால் நலமாக<br>இருக்கும் என்றனர்.<br>> தமித்துறையையும் பேராசிரியப் பெருமக்களையும் பாராட்டி பேசினார்கள்.<br>2 தம் தல்துறையையும் பேராசிரியப் பெருமக்களையும் பாராட்டி பேசினார்கள்.                                                                                                                                                                                                                                                                                                                                                                                                                                                                                                                       |   |                                                                                 |   |
| <ul> <li>கல்லூரியில் நடைபெறும் பாடப்பிரிவுகள் , சான்றிதழ் மற்றும் பட்டயச்சான்றிதழ்<br/>வகுப்புகள் , சிறப்பு வகுப்புகள்</li> <li>வேலைவாய்ப்புக்கல்வி</li> <li>கல்வியில் முதல் தரம் பெறும் மாணவியர்க்கு முன்னாள் மாணவியர் சங்கம் சார்பில்<br/>பரிசு வழங்கல்</li> <li>முன்னாள் மாணவியர் தங்களுடைய தன்விபரப்பட்டியலை நமது கல்லூரியின்<br/>பனிவாய்ப்பகத்தில் ( Placement Cell) பதிவு செய்தல்</li> <li>முன்னாள் மாணவியர் சநாடர்ந்து தொடர்பு வைத்துக் கொள்ளல் மற்றும் மாணவியர்<br/>வேலைவாய்ப்பு பெற்றமையை துறைக்குத் தெரிவித்தல்</li> <li>மறையுடன் வளைவியர் சுராடர்ந்து தொடர்பு வைத்துக் கோள்ளல் மற்றும் மாணவியர்<br/>வேலைவாய்ப்பு பெற்றமையை துறைக்குத் தெரிவித்தல்</li> <li>மறைய மாணவியர் கருத்துக்கள்</li> <li>நம் கல்லூரியின் பெருமைகளை கல்லூரியை விட்டுச் சென்றவுடன் அதிகமாக<br/>உணர்ந்தமையைக் கூறினர்.</li> <li>இக்கல்வி நிறுவனம் தங்களுடைய ஆளுமைத்திறன் வளர்ச்சிக்கு உதவியமையை நன்றி<br/>கர்ந்தனர்.</li> <li>வேலைவாய்ப்புக் கலியின் காரணமாக பணிகிடைத்தமை குறித்த தங்கள் மகிழ்ச்சியை<br/>வெளிப்படுத்தினர்.</li> <li>இன்பச்சுற்றுனவிற்கு ஏற்பாடு செய்ய வேண்டும் என வேன்டுகோன் விடுத்தனர்.</li> <li>பழைய மாணவிருக்கான கூட்டமானது ஒருநாள் முழுதும் நடைபெற்றால் நலமாக<br/>இருக்கும் என்றனர்.</li> <li>தமித்துறையயும் பேராசிரியப் பெருமக்களையும் பாராட்டி பேசினார்கள்.</li> <li>தாற்றனைவிழக் சேன் கன் கூட்பமானது ஒருநான் மழுதும் நடைபெற்றால் நலமாக<br/>இருக்கும் என்றனர்.</li> </ul>                                                                                                                                                                                                                                                                                                                                                                                       |   | அவர்கள் தலைமையில், பிற ஆசிரியர்களும் கூட்டத்தில் பங்கேற்று, சிறப்புச் செய்தனர். |   |
| <ul> <li>வகுப்புகள் , சிறப்பு வகுப்புகள்</li> <li>வேலைவாய்ப்புக்கல்வி</li> <li>கல்வியில் முதல் தரம் பெறும் மாணவியர்க்கு முன்னாள் மாணவியர் சங்கம் சார்பில்<br/>பரிக வழங்கல்</li> <li>முன்னாள் மாணவியர் தங்களுடைய தன்விபரப்பட்டியலை நமது கல்லூரியின்<br/>பனிவாய்ப்பகத்தில் ( Placement Cell) பதிவு செய்தல்</li> <li>முன்னாள் மாணவியர் சார்பாக கல்வி உதவித்தொகை வழங்கல்</li> <li>துறையுடன் மாணவியர் தொடர்ந்து தொடர்பு வைத்துக் கொள்ளல் மற்றும் மாணவியர்<br/>வேலைவாய்ப்பு பெற்றமையை துறைக்குத் தெரிவித்தல்</li> <li>மழைய மாணவியர் கருத்துக்கன்</li> <li>நம் கல்லூரியின் பெருமைகளை கல்லூரியை விட்டுச் சென்றவுடன் அதிகமாக<br/>உணர்ந்தமையைக் கூறினர்.</li> <li>இக்கல்வி திறுவனம் தங்களுடைய ஆளுமைத்திறன் வளர்ச்சிக்கு உதவியனமனய நன்றி<br/>கர்ந்தனர்.</li> <li>வேலைவாய்ப்புக் கலியின் காரணமாக பணிகிடைத்தமை குறித்த தங்கள் மகிழ்ச்சியை<br/>வெளிப்படுத்தினர்.</li> <li>இன்பச்சுற்றுலாவிற்கு ஏற்பாடு செய்ய வேண்டும் என வேண்டுகோள் விடுத்தனர்.</li> <li>பழைய மாணவிருக்கான கூட்டமானது ஒருநாள் முழுதும் நடைபெற்றால் நலமாக<br/>இருக்கும் என்றனர்.</li> <li>தமித்துறையயும் பேராசிரியப் பெருமைகளை கன்றது என மூன்றனேன் விடுத்தனர்.</li> </ul>                                                                                                                                                                                                                                                                                                                                                                                                                                                                                                                                                                                                                                          |   | தமிழ்த்துறைத்தலைவர் எடுத்துரைத்த கருத்துக்கள்:                                  |   |
| <ul> <li>வகுப்புகள் , சிறப்பு வகுப்புகள்</li> <li>வேலைவாய்ப்புக்கல்வி</li> <li>கல்வியில் முதல் தரம் பெறும் மாணவியர்க்கு முன்னாள் மாணவியர் சங்கம் சார்பில்<br/>பரிக வழங்கல்</li> <li>முன்னாள் மாணவியர் தங்களுடைய தன்விபரப்பட்டியலை நமது கல்லூரியின்<br/>பனிவாய்ப்பகத்தில் ( Placement Cell) பதிவு செய்தல்</li> <li>முன்னாள் மாணவியர் சார்பாக கல்வி உதவித்தொகை வழங்கல்</li> <li>துறையுடன் மாணவியர் தொடர்ந்து தொடர்பு வைத்துக் கொள்ளல் மற்றும் மாணவியர்<br/>வேலைவாய்ப்பு பெற்றமையை துறைக்குத் தெரிவித்தல்</li> <li>மழைய மாணவியர் கருத்துக்கன்</li> <li>நம் கல்லூரியின் பெருமைகளை கல்லூரியை விட்டுச் சென்றவுடன் அதிகமாக<br/>உணர்ந்தமையைக் கூறினர்.</li> <li>இக்கல்வி திறுவனம் தங்களுடைய ஆளுமைத்திறன் வளர்ச்சிக்கு உதவியனமனய நன்றி<br/>கர்ந்தனர்.</li> <li>வேலைவாய்ப்புக் கலியின் காரணமாக பணிகிடைத்தமை குறித்த தங்கள் மகிழ்ச்சியை<br/>வெளிப்படுத்தினர்.</li> <li>இன்பச்சுற்றுலாவிற்கு ஏற்பாடு செய்ய வேண்டும் என வேண்டுகோள் விடுத்தனர்.</li> <li>பழைய மாணவிருக்கான கூட்டமானது ஒருநாள் முழுதும் நடைபெற்றால் நலமாக<br/>இருக்கும் என்றனர்.</li> <li>தமித்துறையயும் பேராசிரியப் பெருமைகளை கன்றது என மூன்றனேன் விடுத்தனர்.</li> </ul>                                                                                                                                                                                                                                                                                                                                                                                                                                                                                                                                                                                                                                          |   | கல்லூரியில் நடைபெறும் பாடப்பிரிவுகள், சான்றிதழ் மற்றும் பட்டயச்சான்றிதழ்        |   |
| <ul> <li>&gt; வேலைவாய்ப்புக்கல்வி</li> <li>கல்வியில் முதல் தரம் பெறும் மாணவியர்க்கு முன்னாள் மாணவியர் சங்கம் சார்பில்<br/>பரிக வழங்கல்</li> <li>முன்னாள் மாணவியர் தங்களுடைய தன்விபரப்பட்டியலை நமது கல்லூரியின்<br/>பனிவாய்ப்பகத்தில் (Placement Cell) பதிவு செய்தல்</li> <li>முன்னாள் மாணவியர் சார்பாக கல்வி உதவித்தொகை வழங்கல்</li> <li>துறையுடன் மாணவியர் தொடர்ந்து தொடர்பு வைத்துக் கொள்ளல் மற்றும் மாணவியர்<br/>வேலைவாய்ப்பு பெற்றமையை துறைக்குத் தெரிவித்தல்</li> <li>மழைய மாணவியர் கருத்துக்கன்</li> <li>நம் கல்லூரியின் பெருமைகளை கல்லூரியை விட்டுச் சென்றவுடன் அதிகமாக<br/>உணர்ந்தமையைக் கூறினர்.</li> <li>இக்கல்வி திறுவனம் தங்களுடைய ஆளுமைத்திறன் வளர்ச்சிக்கு உதவியமையை நன்றி<br/>கார்ந்தனர்.</li> <li>வேலைவாய்ப்புக் கல்வியின் காரணமாக பணிகிடைத்தமை குறித்த தங்கள் மகிழ்ச்சியை<br/>வெளிப்படுத்தினர்.</li> <li>இன்பச்சுற்றுலாவிற்கு ஏற்பாடு செய்ய வேண்டும் என வேண்டுகோன் விடுத்தனர்.</li> <li>பழைய மாணவிருக்கான கூட்டமானது ஒருநாள் முழுதும் நடைபெற்றால் நலமாக<br/>இருக்கும் என்றனர்.</li> <li>தமிழ்த்தறையையும் பேராசிரியப் பெருமக்களையும் பாராட்டி பேசினார்கள்.</li> <li>துமித்துறையயும் பேராசிரியர் வெருமக்களையும் பாராட்டி பேசினார்கன்.</li> </ul>                                                                                                                                                                                                                                                                                                                                                                                                                                                                                                                                                                                                     |   |                                                                                 |   |
| பரிசு வழங்கல்<br>> முன்னாள் மாணவியர் தங்களுடைய தன்விபரப்பட்டியலை நமது கல்லூரியின்<br>பனிவாய்ப்பகத்தில் ( Placement Cell) பதிவு செய்தல்<br>> முன்னாள் மாணவியர் சார்பாக கல்வி உதவித்தொகை வழங்கல்<br>> துறையுடன் மாணவியர் தொடர்ந்து தொடர்பு வைத்துக் கொள்ளல் மற்றும் மாணவியர்<br>வேலைவாய்ப்பு பெற்றமையை துறைக்குத் தெரிவித்தல்<br>பழைய மாணவியர் கருத்துக்கள்<br>> நம் கல்லூரியின் பெருமைகளை கல்லூரியை விட்டுச் சென்றவுடன் அதிகமாக<br>உணர்ந்தமையைக் கூறினர்.<br>> இக்கல்வி நிறுவனம் தங்களுடைய ஆளுமைத்திறன் வளர்ச்சிக்கு உதவியமையை நன்றி<br>கூர்ந்தனர்.<br>> வேலைவாய்ப்புக் கல்வியின் காரணமாக பணிகிடைத்தமை குறித்த தங்கள் மகிழ்ச்சியை<br>வெளிப்படுத்தினர்.<br>> இன்பச்சுற்றுலாவிற்கு ஏற்பாடு செய்ய வேண்டும் என வேண்டுகோன் விடுத்தனர்.<br>> பழைய மாணவிருக்கான கூட்டமானது ஒருநாள் முழுதும் நடைபெற்றால் நலமாக<br>இருக்கும் என்றனர்.<br>> தமிழ்துறையையும் பேராசிரியப் பெருமக்களையும் பாராட்டி பேசினார்கள்.<br>போறுப்பாசிரிபாகள்                                                                                                                                                                                                                                                                                                                                                                                                                                                                                                                                                                                                                                                                                                                                                                                                                                              | 2 |                                                                                 |   |
| <ul> <li>முன்னன் மானவியர் தங்களுடைய தன்விபரப்பட்டியலை நமது சல்லூரியின்<br/>பனிவாய்ப்பகத்தில் (Placement Cell) பதிவு செய்தல்</li> <li>முன்னாள் மானவியர் சார்பாக கல்வி உதவித்தொகை வழங்கல்</li> <li>துறையுடன் மானவியர் தொடர்ந்து தொடர்பு வைத்துக் கொள்ளல் மற்றும் மானவியர்<br/>வேலைவாய்ப்பு பெற்றமையை துறைக்குத் தெரிவித்தல்</li> <li>பழைய மானனியர் கருத்துக்கள்</li> <li>நம் கல்லூரியின் பெருமைகளை கல்லூரியை விட்டுச் சென்றவுடன் அதிகமாக<br/>உணர்ந்தமையைக் கூறினர்.</li> <li>இக்கல்வி நிறுவனம் தங்களுடைய ஆளுமைத்திறன் வளர்ச்சிக்கு உதவியமையை நன்றி<br/>கர்ந்தனர்.</li> <li>வேலையாய்ப்புக் கல்வியின் காரணமாக பனிகிடைத்தமை குறித்த தங்கள் மகிழ்ச்சியை<br/>வெளிப்படுத்தினர்.</li> <li>இன்பச்சுற்றுலாவிற்கு ஏற்பாடு செய்ய வேண்டும் என வேண்டுகோன் விடுத்தனர்.</li> <li>பழைய மானவிருக்கான கூட்டமானது ஒருநாள் முழுதும் நடைபெற்றால் நலமாக<br/>இருக்கும் என்றனர்.</li> <li>தமிழ்துறையையும் பேராசிரியப் பெருமக்களையும் பாராட்டி பேசினார்கள்.</li> <li>தமிழ்துறையையும் பேராசிரியப் பெருமைக்களையும் பாராட்டி பேசினார்கன்.</li> </ul>                                                                                                                                                                                                                                                                                                                                                                                                                                                                                                                                                                                                                                                                                                                                              |   | > கல்வியில் முதல் தரம் பெறும் மாணவியர்க்கு முன்னாள் மாணவியர் சங்கம் சார்பில்    |   |
| பனிவாய்ப்பகத்தில் ( Placement Cell) பதிவு செய்தல்<br>> முன்னாள் மாணவியர் சார்பாக கல்வி உதவித்தொகை வழங்கல்<br>> துறையுடன் மாணவியர் தொடர்ந்து தொடர்பு வைத்துக் கொள்ளல் மற்றும் மாணவியர்<br>வேலைவாய்ப்பு பெற்றமையை துறைக்குத் தெரிவித்தல்<br>பழைய மாணவியர் கருத்துக்கள்<br>> நம் கல்லூரியின் பெருமைகளை கல்லூரியை விட்டுச் சென்றவுடன் அதிகமாக<br>உணர்ந்தமையைக் கூறினர்.<br>> இக்கல்வி நிறுவனம் தங்களுடைய ஆளுமைத்திறன் வளர்ச்சிக்கு உதவியமையை நன்றி<br>கூர்ந்தனர்.<br>> வேலைவாய்ப்புக் கல்வியின் காரணமாக பனிகிடைத்தமை குறித்த தங்கள் மகிழ்ச்சியை<br>வெளிப்படுத்தினர்.<br>> இன்பச்சுற்றுலாவிற்கு ஏற்பாடு செய்ய வேண்டும் என வேண்டுகோன் விடுத்தனர்.<br>> பழைய மாணவிருக்கான கூட்டமானது ஒருநாள் முழுதும் நடைபெற்றால் நலமாக<br>இருக்கும் என்றனர்.<br>> தமிழ்துறையையும் பேராசிரியப் பெருமக்களையும் பாராட்டி பேசினார்கள்.<br>பொறுப்பாசிரிபாகள்                                                                                                                                                                                                                                                                                                                                                                                                                                                                                                                                                                                                                                                                                                                                                                                                                                                                                                                                   |   |                                                                                 |   |
| <ul> <li>முன்னாள் மானவியர் சார்பாக கல்வி உதவித்தொகை வழங்கல்</li> <li>துறையுடன் மானவியர் தொடர்ந்து தொடர்பு வைத்துக் கொள்ளல் மற்றும் மானவியர்<br/>வேலைவாய்ப்பு பெற்றமையை துறைக்குத் தெரிவித்தல்</li> <li>பழைய மானவியர் கருத்துக்கள்</li> <li>நம் கல்லூரியின் பெருமைகளை கல்லூரியை விட்டுச் சென்றவுடன் அதிகமாக<br/>உணர்ந்தமையைக் கூறினர்.</li> <li>இக்கல்வி திறுவனம் தங்களுடைய ஆளுமைத்திறன் வளர்ச்சிக்கு உதவியமையை நன்றி<br/>கூர்ந்தனர்.</li> <li>வேலைவாய்ப்புக் கல்வியின் காரணமாக பனிகிடைத்தமை குறித்த தங்கள் மகிழ்ச்சியை<br/>வெளிப்படுத்தினர்.</li> <li>இன்பச்சுற்றுலாவிற்கு ஏற்பாடு செய்ய வேண்டும் என வேண்டுகோன் விடுத்தனர்.</li> <li>பழைய மானவிருக்கான கூட்டமானது ஒருநாள் முழுதும் நடைபெற்றால் நலமாக<br/>இருக்கும் என்றனர்.</li> <li>தமிழத்துறையயும் பேராசிரியப் பெருமக்களையும் பாராட்டி பேசினார்கள்.</li> <li>பொறுப்பாசிரியர்கள்</li> </ul>                                                                                                                                                                                                                                                                                                                                                                                                                                                                                                                                                                                                                                                                                                                                                                                                                                                                                                                        |   | > முன்னாள் மாணவியர் தங்களுடைய தன்விபரப்பட்டியலை நமது கல்லூரியின்                |   |
| <ul> <li>&gt; துறையுடன் மாணவியர் தொடர்ந்து தொடர்பு வைத்துக் கொள்ளல் மற்றும் மாணவியர்<br/>வேவையாய்ப்பு பெற்றமையை துறைக்குத் தெரிவித்தல்</li> <li>பழைய மாணவியர் கருத்துக்கள்</li> <li>&gt; நம் கல்லூரியின் பெருமைகளை கல்லூரியை விட்டுச் சென்றவுடன் அதிகமாக<br/>உணர்ந்தமையைக் கூறினர்.</li> <li>&gt; இக்கல்வி நிறுவனம் தங்களுடைய ஆளுமைத்திறன் வளர்ச்சிக்கு உதவியமையை நன்றி<br/>கூர்ந்தனர்.</li> <li>&gt; வேலைவாய்ப்புக் கல்வியின் காரணமாக பணிகிடைத்தமை குறித்த தங்கள் மகிழ்ச்சியை<br/>வெளிப்படுத்தினர்.</li> <li>&gt; இன்பச்சுற்றுலாவிற்கு ஏற்பாடு செய்ய வேண்டும் என வேண்டுகோள் விடுத்தனர்.</li> <li>&gt; பழைய மாணவிருக்கான கூட்டமானது ஒருநாள் முழுதும் நடைபெற்றால் நலமாக<br/>இருக்கும் என்றனர்.</li> <li>&gt; தமிழ்துறையையும் பேராசிரியப் பெருமக்களையும் பாராட்டி பேசினார்கள்.</li> <li>பொறுப்பாசிரியர்கள்</li> </ul>                                                                                                                                                                                                                                                                                                                                                                                                                                                                                                                                                                                                                                                                                                                                                                                                                                                                                                                                                 |   |                                                                                 |   |
| வேலைவாய்ப்பு பெற்றமையை துறைக்குத் தெரிவித்தல்<br>பழைய மானவியர் கருத்துக்கள்<br>> நம் கல்லூரியின் பெருமைகளை கல்லூரியை விட்டுச் சென்றவுடன் அதிகமாக<br>உணர்ந்தமையைக் கூறினர்.<br>> இக்கல்வி நிறுவனம் தங்களுடைய ஆளுமைத்திறன் வளர்ச்சிக்கு உதவியமையை நன்றி<br>கூர்ந்தனர்.<br>> வேலைவாய்ப்புக் கல்வியின் காரணமாக பனிகிடைத்தமை குறித்த தங்கள் மகிழ்ச்சியை<br>வெளிப்படுத்தினர்.<br>> இன்பச்சுற்றுலாவிற்கு ஏற்பாடு செய்ய வேண்டும் என வேண்டுகோள் விடுத்தனர்.<br>> பழைய மாணவிருக்கான கூட்டமானது ஒருநாள் முழுதும் நடைபெற்றால் நலமாக<br>இருக்கும் என்றனர்.<br>> தமிழ்துறையையும் பேராசிரியப் பெருமக்களையும் பாராட்டி பேசினார்கள்.<br>பொறுப்பாசிரியர்கள்                                                                                                                                                                                                                                                                                                                                                                                                                                                                                                                                                                                                                                                                                                                                                                                                                                                                                                                                                                                                                                                                                                                           |   |                                                                                 |   |
| பழைய மானவியர் கருத்துக்கள்<br>> நம் கல்லூரியின் பெருமைகளை கல்லூரியை விட்டுச் சென்றவுடன் அதிகமாக<br>உணர்ந்தமையைக் கூறினர்.<br>> இக்கல்வி நிறுவனம் தங்களுடைய ஆளுமைத்திறன் வளர்ச்சிக்கு உதவியமையை நன்றி<br>கூர்ந்தனர்.<br>> வேலைவாய்ப்புக் கல்வியின் காரணமாக பனிகிடைத்தமை குறித்த தங்கள் மகிழ்ச்சியை<br>வெளிப்படுத்தினர்.<br>> இன்பச்சுற்றுலாவிற்கு ஏற்பாடு செய்ய வேண்டும் என வேண்டுகோள் விடுத்தனர்.<br>> பழைய மாணவிருக்கான கூட்டமானது ஒருநாள் முழுதும் நடைபெற்றால் நலமாக<br>இருக்கும் என்றனர்.<br>> தமிழ்துறையையும் பேராசிரியப் பெருமக்களையும் பாராட்டி பேசினார்கள்.<br>பொறுப்பாசிரியர்கள்                                                                                                                                                                                                                                                                                                                                                                                                                                                                                                                                                                                                                                                                                                                                                                                                                                                                                                                                                                                                                                                                                                                                                                            |   |                                                                                 |   |
| <ul> <li>நம் கல்லூரியின் பெருமைகளை கல்லூரியை விட்டுச் சென்றவுடன் அதிகமாக<br/>உணர்ந்தமையைக் கூறினர்.</li> <li>இக்கல்வி திறுவனம் தங்களுடைய ஆளுமைத்திறன் வளர்ச்சிக்கு உதவியமையை நன்றி<br/>கூர்ந்தனர்.</li> <li>வேலைவாய்ப்புக் கல்வியின் காரணமாக பனிகிடைத்தமை குறித்த தங்கள் மகிழ்ச்சியை<br/>வெளிப்படுத்தினர்.</li> <li>இன்பச்சுற்றுலாவிற்கு ஏற்பாடு செய்ய வேண்டும் என வேண்டுகோள் விடுத்தனர்.</li> <li>பழைய மாணவிருக்கான கூட்டமானது ஒருநாள் முழுதும் நடைபெற்றால் நலமாக<br/>இருக்கும் என்றனர்.</li> <li>தமிழ்துறையையும் பேராசிரியப் பெருமக்களையும் பாராட்டி பேசினார்கள்.</li> <li>பொறுப்பாசிரியர்கள்</li> </ul>                                                                                                                                                                                                                                                                                                                                                                                                                                                                                                                                                                                                                                                                                                                                                                                                                                                                                                                                                                                                                                                                                                                                                          |   |                                                                                 |   |
| உணர்ந்தமையைக் கூறினர்.<br>இக்கல்வி நிறுவனம் தங்களுடைய ஆளுமைத்திறன் வளர்ச்சிக்கு உதவியமையை நன்றி<br>கூர்ந்தனர்.<br>2 வேலைவாய்ப்புக் கல்வியின் காரணமாக பணிகிடைத்தமை குறித்த தங்கள் மகிழ்ச்சியை<br>வெளிப்படுத்தினர்.<br>3 இன்பச்சுற்றுலாவிற்கு ஏற்பாடு செய்ய வேண்டும் என வேண்டுகோள் விடுத்தனர்.<br>4 பழைய மாணவிருக்கான கூட்டமானது ஒருநாள் முழுதும் நடைபெற்றால் நலமாக<br>இருக்கும் என்றனர்.<br>5 தமிழ்துறையையும் பேராசிரியப் பெருமக்களையும் பாராட்டி பேசினார்கள்.<br>6 பாறுப்பாசிரியர்கள்                                                                                                                                                                                                                                                                                                                                                                                                                                                                                                                                                                                                                                                                                                                                                                                                                                                                                                                                                                                                                                                                                                                                                                                                                                                                               |   | பல்றா மாணவாய கருத்துக்கள்                                                       |   |
| <ul> <li>இக்கல்வி நிறுவனம் தங்களுடைய ஆளுமைத்திறன் வளர்ச்சிக்கு உதவியமையை நன்றி<br/>கூர்ந்தனர்.</li> <li>வேலைவாய்ப்புக் கல்வியின் காரணமாக பணிகிடைத்தமை குறித்த தங்கள் மகிழ்ச்சியை<br/>வெளிப்படுத்தினர்.</li> <li>இன்பச்சுற்றுலாவிற்கு ஏற்பாடு செய்ய வேண்டும் என வேண்டுகோள் விடுத்தனர்.</li> <li>பழைய மாணவிருக்கான கூட்டமானது ஒருநாள் முழுதும் நடைபெற்றால் நலமாக<br/>இருக்கும் என்றனர்.</li> <li>தமிழ்துறையையும் பேராசிரியப் பெருமக்களையும் பாராட்டி பேசினார்கள்.</li> <li>பொறுப்பாசிரியர்கள்</li> </ul>                                                                                                                                                                                                                                                                                                                                                                                                                                                                                                                                                                                                                                                                                                                                                                                                                                                                                                                                                                                                                                                                                                                                                                                                                                                              |   | 🕨 நம் கல்லூரியின் பெருமைகளை கல்லூரியை விட்டுச் சென்றவுடன் அதிகமாக               |   |
| கூர்ந்தனர்.<br>> வேலைவாய்ப்புக் கல்வியின் காரணமாக பணிகிடைத்தமை குறித்த தங்கள் மகிழ்ச்சியை<br>வெளிப்படுத்தினர்.<br>> இன்பச்சுற்றுலாவிற்கு ஏற்பாடு செய்ய வேண்டும் என வேண்டுகோள் விடுத்தனர்.<br>> பழைய மாணவிருக்கான கூட்டமானது ஒருநாள் முழுதும் நடைபெற்றால் நலமாக<br>இருக்கும் என்றனர்.<br>> தமிழ்துறையையும் பேராசிரியப் பெருமக்களையும் பாராட்டி பேசினார்கள்.<br>பொறுப்பாசிரியர்கள்                                                                                                                                                                                                                                                                                                                                                                                                                                                                                                                                                                                                                                                                                                                                                                                                                                                                                                                                                                                                                                                                                                                                                                                                                                                                                                                                                                                    |   | உணர்நதமையைக் கூறினர்.                                                           |   |
| <ul> <li>வேலைவாய்ப்புக் கல்வியின் காரணமாக பணிகிடைத்தமை குறித்த தங்கள் மகிழ்ச்சியை<br/>வெளிப்படுத்தினர்.</li> <li>இன்பச்சுற்றுலாவிற்கு ஏற்பாடு செய்ய வேண்டும் என வேண்டுகோள் விடுத்தனர்.</li> <li>பழைய மாணவிருக்கான கூட்டமானது ஒருநாள் முழுதும் நடைபெற்றால் நலமாக<br/>இருக்கும் என்றனர்.</li> <li>தமிழ்துறையையும் பேராசிரியப் பெருமக்களையும் பாராட்டி பேசினார்கள்.</li> <li>பொறுப்பாசிரியர்கள்</li> </ul>                                                                                                                                                                                                                                                                                                                                                                                                                                                                                                                                                                                                                                                                                                                                                                                                                                                                                                                                                                                                                                                                                                                                                                                                                                                                                                                                                             |   | > இக்கல்வி நிறுவனம் தங்களுடைய ஆளுமைத்திறன் வளர்ச்சிக்கு உதவியமையை நன்றி         |   |
| வெளிப்படுத்தினர்.<br>> இன்பச்சுற்றுலாவிற்கு ஏற்பாடு செய்ய வேண்டும் என வேண்டுகோள் விடுத்தனர்.<br>> பழைய மாணவிருக்கான கூட்டமானது ஒருநாள் முழுதும் நடைபெற்றால் நலமாக<br>இருக்கும் என்றனர்.<br>> தமிழ்துறையையும் பேராசிரியப் பெருமக்களையும் பாராட்டி பேசினார்கள்.<br>பொறுப்பாசிரியர்கள்                                                                                                                                                                                                                                                                                                                                                                                                                                                                                                                                                                                                                                                                                                                                                                                                                                                                                                                                                                                                                                                                                                                                                                                                                                                                                                                                                                                                                                                                                 |   |                                                                                 |   |
| <ul> <li>இன்பச்சுற்றுலாவிற்கு ஏற்பாடு செய்ய வேண்டும் என வேண்டுகோள் விடுத்தனர்.</li> <li>பழைய மாணவிருக்கான கூட்டமானது ஒருநாள் முழுதும் நடைபெற்றால் நலமாக<br/>இருக்கும் என்றனர்.</li> <li>தமிழ்துறையையும் பேராசிரியப் பெருமக்களையும் பாராட்டி பேசினார்கள்.</li> <li>பொறுப்பாசிரியர்கள்</li> </ul>                                                                                                                                                                                                                                                                                                                                                                                                                                                                                                                                                                                                                                                                                                                                                                                                                                                                                                                                                                                                                                                                                                                                                                                                                                                                                                                                                                                                                                                                     |   |                                                                                 |   |
| <ul> <li>பழைய மாணவிருக்கான கூட்டமானது ஒருநாள் முழுதும் நடைபெற்றால் நலமாக<br/>இருக்கும் என்றனர்.</li> <li>தமிழ்துறையையும் பேராசிரியப் பெருமக்களையும் பாராட்டி பேசினார்கள்.<br/>பொறுப்பாசிரியர்கள்</li> </ul>                                                                                                                                                                                                                                                                                                                                                                                                                                                                                                                                                                                                                                                                                                                                                                                                                                                                                                                                                                                                                                                                                                                                                                                                                                                                                                                                                                                                                                                                                                                                                         |   |                                                                                 |   |
| இருக்கும் என்றனர்.<br>> தமிழ்துறையையும் பேராசிரியப் பெருமக்களையும் பாராட்டி பேசினார்கள்.<br>பொறுப்பாசிரியர்கள்                                                                                                                                                                                                                                                                                                                                                                                                                                                                                                                                                                                                                                                                                                                                                                                                                                                                                                                                                                                                                                                                                                                                                                                                                                                                                                                                                                                                                                                                                                                                                                                                                                                      |   |                                                                                 |   |
| > தமிழ்துறையையும் பேராசிரியப் பெருமக்களையும் பாராட்டி பேசினார்கள்.<br>பொறுப்பாசிரியர்கள்                                                                                                                                                                                                                                                                                                                                                                                                                                                                                                                                                                                                                                                                                                                                                                                                                                                                                                                                                                                                                                                                                                                                                                                                                                                                                                                                                                                                                                                                                                                                                                                                                                                                            |   |                                                                                 |   |
| பொறுப்பாசிரியர்கள்                                                                                                                                                                                                                                                                                                                                                                                                                                                                                                                                                                                                                                                                                                                                                                                                                                                                                                                                                                                                                                                                                                                                                                                                                                                                                                                                                                                                                                                                                                                                                                                                                                                                                                                                                  |   |                                                                                 |   |
| 1. முளைவர் நா.கவிதா நெருக்கு முறைத்தலைவர்<br>2. திருமதி வீமுத்துலட்கமி – அ. சுத்தில் சூரு நேருக்கு நுறைத்தலைவர்                                                                                                                                                                                                                                                                                                                                                                                                                                                                                                                                                                                                                                                                                                                                                                                                                                                                                                                                                                                                                                                                                                                                                                                                                                                                                                                                                                                                                                                                                                                                                                                                                                                     |   |                                                                                 |   |
| 1. முளைவாதா கவதா மகுகையுக்கு முறைத்தலைவர்<br>2. திருமதி வீமுத்துலட்கமி – அ. சுத்தில் சூது துறைத்தலைவர்                                                                                                                                                                                                                                                                                                                                                                                                                                                                                                                                                                                                                                                                                                                                                                                                                                                                                                                                                                                                                                                                                                                                                                                                                                                                                                                                                                                                                                                                                                                                                                                                                                                              |   | bile for er                                                                     |   |
| 2. திருமதி வீமுத்துலட்கமி — இ. இத்தில <b>் சூ</b> ஜு ்துறைத்தலைவர்                                                                                                                                                                                                                                                                                                                                                                                                                                                                                                                                                                                                                                                                                                                                                                                                                                                                                                                                                                                                                                                                                                                                                                                                                                                                                                                                                                                                                                                                                                                                                                                                                                                                                                  |   | 1. (peneral pr. salpr 10 0 0 0 0                                                |   |
|                                                                                                                                                                                                                                                                                                                                                                                                                                                                                                                                                                                                                                                                                                                                                                                                                                                                                                                                                                                                                                                                                                                                                                                                                                                                                                                                                                                                                                                                                                                                                                                                                                                                                                                                                                     |   | 2. திருமதி வீ.முத்துலட்சுமி – இ. இந்தில் கு                                     |   |
|                                                                                                                                                                                                                                                                                                                                                                                                                                                                                                                                                                                                                                                                                                                                                                                                                                                                                                                                                                                                                                                                                                                                                                                                                                                                                                                                                                                                                                                                                                                                                                                                                                                                                                                                                                     |   | . 0.                                                                            |   |
|                                                                                                                                                                                                                                                                                                                                                                                                                                                                                                                                                                                                                                                                                                                                                                                                                                                                                                                                                                                                                                                                                                                                                                                                                                                                                                                                                                                                                                                                                                                                                                                                                                                                                                                                                                     |   |                                                                                 |   |
|                                                                                                                                                                                                                                                                                                                                                                                                                                                                                                                                                                                                                                                                                                                                                                                                                                                                                                                                                                                                                                                                                                                                                                                                                                                                                                                                                                                                                                                                                                                                                                                                                                                                                                                                                                     |   |                                                                                 |   |

### **Department of Tamil**

|       | தி ஸ்டான்டர்டு ஃபயர்ஒர்க்ஸ் இராஜரத்தினம் மகளிர் கல்லூரி (தன்னாட்சி)                                                       |
|-------|---------------------------------------------------------------------------------------------------------------------------|
|       | المعافدة المعامة المعام           |
|       | சிவகாசி                                                                                                                   |
|       | தமிழ்த்துறை                                                                                                               |
|       | புதிய பட்டதாரிகள் கூட்டம் (2015– 2016)                                                                                    |
|       | 04.03.2016                                                                                                                |
|       | தி ஸ்டாண்டர்டு ஃபயர் ஒர்க்ஸ் இராஜரத்தினம் மகளிர் கல்லூரியில் புதிய பட்டதாரிகள் கூட்டம்                                    |
|       | 2016 அன்று நடைபெற்றது. அறை எண் 9 இல் துறைத்தலைவர் முன்னிலையில் கூட்டம்                                                    |
| Ban_Q | பற்றது. இக்கூட்டத்தில் 41 புதிய பட்டதாரிகள் கலந்து கொண்டனர். தமிழ்த்துறை ஆசிரியர்                                         |
| ഷ്യതങ | வரும் கலந்து கொண்டனர். துறைத்தலைவர் பின்வரும் செய்திகளை எடுத்துரைத்தார்.                                                  |
|       | கல்லூரியில் நடைபெறும் பாடப்பிரிவுகள், சான்றிதழ் மற்றும் பட்டயச்சான்றிதழ்                                                  |
|       | வகுப்புகள், சிறப்பு வகுப்புகள் –                                                                                          |
|       | > முள்ளாள் மாணவியர் தங்களுடைய தன்விபரப்பட்டியலை நமது கல்லூரியின்                                                          |
|       | பனிவாய்ப்பகத்தில் ( Placement Cell) பதிவு செய்தல் –                                                                       |
|       | > முன்னாள் மாணவியர் சார்பாக கல்வி உதவித்தொகை வழங்கல் -                                                                    |
|       | துறையுடன் மாணவியர் தொடர்ந்து தொடர்பு வைத்துக் கொள்ளல் மற்றும் மானவியர்<br>வேலைவாய்ப்பு பெற்றமையை துறைக்குத் தெரிவித்தல் – |
|       | கல்லூரியில் பழைய மாணவியர்களுக்காக உருவாக்கப்பட்டுள்ள இணையதள முகவரி<br>பற்றி எடுத்துரைத்தல்-                               |
|       | மானவியர் கருத்து                                                                                                          |
|       |                                                                                                                           |
|       | வேலைவாய்ப்புக் கல்வியின் காரணமாக பணிகிடைத்தமை குறித்த தங்கள் மகிழ்ச்சியை<br>வெளிப்படுத்தினர்.                             |
|       | அரசுப் பணியிடங்களுக்கா ன தேர்வுகளுக்கு தமிழ் பாடப் பிரிவு பயின்றமை மிக                                                    |
|       | உறுதுணையாக இருந்தமையை பதிவு செய்தனர்.                                                                                     |
|       | சமூகத்தில் கல்வித் தொண்டுகள் ஆற்றும் வகையில்தமிழ்த்துறை தங்களை                                                            |
|       | உருவாக்கியமை குறித்த மகிழ்ச்சியை வெளிப்படுத்திளர்.                                                                        |
|       | Br Fried                                                                                                                  |
|       | ரே . கங்கர<br>பொறப்பாசிரியர் துறைத்தலைவர்                                                                                 |
|       |                                                                                                                           |
|       |                                                                                                                           |
|       |                                                                                                                           |
|       |                                                                                                                           |
|       |                                                                                                                           |