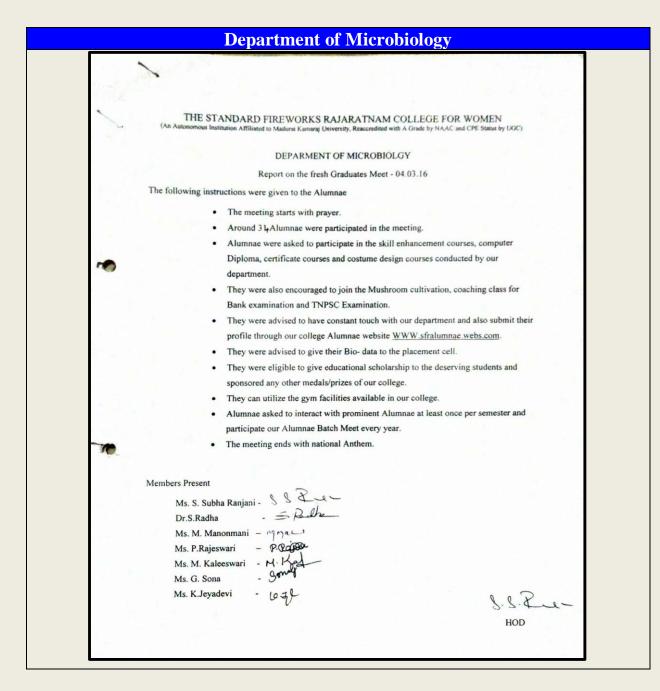

2015-2016

| <text><section-header><text><section-header><text><list-item><list-item><list-item><list-item><list-item><list-item><list-item><list-item><section-header><text><text><text><list-item><list-item><list-item><list-item></list-item></list-item></list-item></list-item></text></text></text></section-header></list-item></list-item></list-item></list-item></list-item></list-item></list-item></list-item></text></section-header></text></section-header></text>                                                                                                                                                                                                                                                                                                                                                                                                                                                                                                                                                                                                                                                                                                                                                                                                                                                                                                                                                                                                                                                                                                                                                                                                                                                                                               |   | Department of Tamil                                                             |   |
|---------------------------------------------------------------------------------------------------------------------------------------------------------------------------------------------------------------------------------------------------------------------------------------------------------------------------------------------------------------------------------------------------------------------------------------------------------------------------------------------------------------------------------------------------------------------------------------------------------------------------------------------------------------------------------------------------------------------------------------------------------------------------------------------------------------------------------------------------------------------------------------------------------------------------------------------------------------------------------------------------------------------------------------------------------------------------------------------------------------------------------------------------------------------------------------------------------------------------------------------------------------------------------------------------------------------------------------------------------------------------------------------------------------------------------------------------------------------------------------------------------------------------------------------------------------------------------------------------------------------------------------------------------------------------------------------------------------------------------------------------------------------|---|---------------------------------------------------------------------------------|---|
| <text><section-header><section-header><section-header></section-header></section-header></section-header></text>                                                                                                                                                                                                                                                                                                                                                                                                                                                                                                                                                                                                                                                                                                                                                                                                                                                                                                                                                                                                                                                                                                                                                                                                                                                                                                                                                                                                                                                                                                                                                                                                                                                    |   |                                                                                 | 1 |
| <text><section-header><section-header><section-header></section-header></section-header></section-header></text>                                                                                                                                                                                                                                                                                                                                                                                                                                                                                                                                                                                                                                                                                                                                                                                                                                                                                                                                                                                                                                                                                                                                                                                                                                                                                                                                                                                                                                                                                                                                                                                                                                                    |   |                                                                                 | / |
| <text><section-header><section-header><section-header></section-header></section-header></section-header></text>                                                                                                                                                                                                                                                                                                                                                                                                                                                                                                                                                                                                                                                                                                                                                                                                                                                                                                                                                                                                                                                                                                                                                                                                                                                                                                                                                                                                                                                                                                                                                                                                                                                    |   |                                                                                 |   |
| <section-header><section-header><section-header><section-header><section-header><section-header><list-item><list-item><list-item><list-item><list-item></list-item></list-item></list-item></list-item></list-item></section-header></section-header></section-header></section-header></section-header></section-header>                                                                                                                                                                                                                                                                                                                                                                                                                                                                                                                                                                                                                                                                                                                                                                                                                                                                                                                                                                                                                                                                                                                                                                                                                                                                                                                                                                                                                                           |   | தி ஸ்டாண்டர்டு ஃபயர் ஒர்க்ஸ் இராஜரத்தினம் மகளிர் கல்லூரி ( தன்னாட்சி) சிவகாசி   |   |
| <section-header><section-header><section-header></section-header></section-header></section-header>                                                                                                                                                                                                                                                                                                                                                                                                                                                                                                                                                                                                                                                                                                                                                                                                                                                                                                                                                                                                                                                                                                                                                                                                                                                                                                                                                                                                                                                                                                                                                                                                                                                                 |   | ( தேசிய தர நிர்ணயக் குழுவின் மறுமதிப்பீட்டில் 'A' தகுதி பெற்றது )               |   |
| <ul> <li>2016 ஆம் ஆன்டு எனவித் திங்கர் 09 ஆம் நார் சனிக்கிழமையன்ற<br/>விழ்த்துறையின் பழைய மாணவியர் கட்டப் அறை என 44 இல் நடைபெற்றது. அக்கட்டத்தில்<br/>பழைய மாணவியர் 37 பேர் கலத்த கொண்டனர். துறைத்தலைவர் முனைவர் திருமதி பாபொன்னி<br/>அவர்கள் தலைமையில், பிற ஆசிரியர்களும் கட்டத்தில் பங்கேற்று, சிறப்புச் செய்தனர்.<br/><b>வ</b>ல்புகள், சிறப்பு வருப்புகள்<br/>• கேலைவாய்ப்புக்கல்வி</li> <li>3 கல்வியில் தல தொல் பெறும் மாடப்பிரிவுகள், என்றிதழ் மற்றம் பட்டபச்சான்றிதழ்<br/>வருப்புகள், சிறப்பு வருப்புகள்<br/>• வேலைவாய்ப்புக்கல்வி</li> <li>3 கல்வியில் மதல் தால் பெறும் மாணவியர்க்கு முன்னாள் மனவியர் எங்கம் எஸ்பில்<br/>பரிசு வழங்கல்</li> <li>4 முன்னாள் மாணவியர் தங்களுடைய தன்விரைப்பட்டியலை நமது கல்லூரியின்<br/>பனிவாய்ப்பகத்தில் ( Plac ement Cell) பதிவு செய்தல்</li> <li>4 முன்னாள் மாணவியர் தொடர்ந்து தொடர்பு வைத்துக் கொள்ளல் மற்றும் மாணவியர்<br/>வேலைவாய்ப்பு பெற்றமையை துறைக்குத் தெரிவித்தல்</li> <li><b>மன்னாள் மாணவியர் தொடர்ந்து தொடர்பு வைத்துக் கொள்ளல் மற்றும் மாணவியர்</b><br/>வேலைவாய்ப்பு பெற்றமையை துறைக்குத் தொன்ன வழங்கல்</li> <li>மன்னாலியர் தேன் தன்<br/>வனர்தலையைக் கூறின்.</li> <li>9 தல் கல்லூரியின் பெருறைகளை கல்லூரியை விட்டுக் சென்றவுடன் அதிகளை<br/>உனர்ந்தனை.</li> <li>9 தல் கல்லியின் காரணமாக பனிகிடைத்தனை வளர்ச்சிக்கு உதவியமையை நன்றி<br/>கார்ந்தன.</li> <li>9 தல் வல்னியின் காரணமாக பனிகிடைத்தனை வறித்த தங்கள் மகிழ்ச்சியை<br/>வெரிப்படுத்தின்.</li> <li>9 வேல் வறையிற்கு ஏற்பாடு சென்றின் வளர்ச்சிக்கு உதவியமையை நன்றி<br/>காற்தனை.</li> <li>9 தல் வறையின் காரணமாக பனிகிடைத்தனை என்றிதேன கன் விடித்தனை<br/>வருக்குப் என்றன.</li> <li>9 வில் சுற்தனை தட்டமானது ஒருநாள் முழுதும் நடைபெற்றான் நலைன<br/>இருக்கும் என்றன.</li> <li>9 கிழிசுனியாப் பெருமைக்களையும் பராட்டி பேசினர்கள்.</li> <li>9 வில் சுன்றன.</li> </ul> |   | தமிழ்த்துறை                                                                     |   |
| <ul> <li>2016 ஆம் ஆன்டு எனவித் திங்கர் 09 ஆம் நார் சனிக்கிழமையன்ற<br/>விழ்த்துறையின் பழைய மாணவியர் கட்டப் அறை என 44 இல் நடைபெற்றது. அக்கட்டத்தில்<br/>பழைய மாணவியர் 37 பேர் கலத்த கொண்டனர். துறைத்தலைவர் முனைவர் திருமதி பாபொன்னி<br/>அவர்கள் தலைமையில், பிற ஆசிரியர்களும் கட்டத்தில் பங்கேற்று, சிறப்புச் செய்தனர்.<br/><b>வ</b>ல்புகள், சிறப்பு வருப்புகள்<br/>• கேலைவாய்ப்புக்கல்வி</li> <li>3 கல்வியில் தல தொல் பெறும் மாடப்பிரிவுகள், என்றிதழ் மற்றம் பட்டபச்சான்றிதழ்<br/>வருப்புகள், சிறப்பு வருப்புகள்<br/>• வேலைவாய்ப்புக்கல்வி</li> <li>3 கல்வியில் மதல் தால் பெறும் மாணவியர்க்கு முன்னாள் மனவியர் எங்கம் எஸ்பில்<br/>பரிசு வழங்கல்</li> <li>4 முன்னாள் மாணவியர் தங்களுடைய தன்விரைப்பட்டியலை நமது கல்லூரியின்<br/>பனிவாய்ப்பகத்தில் ( Plac ement Cell) பதிவு செய்தல்</li> <li>4 முன்னாள் மாணவியர் தொடர்ந்து தொடர்பு வைத்துக் கொள்ளல் மற்றும் மாணவியர்<br/>வேலைவாய்ப்பு பெற்றமையை துறைக்குத் தெரிவித்தல்</li> <li><b>மன்னாள் மாணவியர் தொடர்ந்து தொடர்பு வைத்துக் கொள்ளல் மற்றும் மாணவியர்</b><br/>வேலைவாய்ப்பு பெற்றமையை துறைக்குத் தொன்ன வழங்கல்</li> <li>மன்னாலியர் தேன் தன்<br/>வனர்தலையைக் கூறின்.</li> <li>9 தல் கல்லூரியின் பெருறைகளை கல்லூரியை விட்டுக் சென்றவுடன் அதிகளை<br/>உனர்ந்தனை.</li> <li>9 தல் கல்லியின் காரணமாக பனிகிடைத்தனை வளர்ச்சிக்கு உதவியமையை நன்றி<br/>கார்ந்தன.</li> <li>9 தல் வல்னியின் காரணமாக பனிகிடைத்தனை வறித்த தங்கள் மகிழ்ச்சியை<br/>வெரிப்படுத்தின்.</li> <li>9 வேல் வறையிற்கு ஏற்பாடு சென்றின் வளர்ச்சிக்கு உதவியமையை நன்றி<br/>காற்தனை.</li> <li>9 தல் வறையின் காரணமாக பனிகிடைத்தனை என்றிதேன கன் விடித்தனை<br/>வருக்குப் என்றன.</li> <li>9 வில் சுற்தனை தட்டமானது ஒருநாள் முழுதும் நடைபெற்றான் நலைன<br/>இருக்கும் என்றன.</li> <li>9 கிழிசுனியாப் பெருமைக்களையும் பராட்டி பேசினர்கள்.</li> <li>9 வில் சுன்றன.</li> </ul> |   | பழைய மாணவியர் கூட்டம்                                                           |   |
| விழ்த்துறையின் பழைய மாணவியர் கூட்டம் அறை என 44 இல் தடைபெற்றது அக்கூட்டத்தில்<br>பழைய மாணவியர் 37 பேர் கலந்து கொண்டனர். துறைத்தலைவர் முனைவர் திருமதி பாபொன்னி<br>அவர்கள் தலைமையில், பிற ஆசிரியர்களும் கூட்டத்தில் பங்கேற்று, சிறப்புச் செய்தனர்.<br><b>தல்லுறி</b> பில் நடைபெறும் பாடப்பிரிஷனர், சான்றிதழ் மற்றும் பட்டயச்சான்றிதழ்<br>வருப்புகள் , சிறப்பு வருப்புகள்<br>• கல்லுறிபில் நடைபெறும் பாடப்பிரிஷனர் , சான்றிதழ் மற்றும் பட்டயச்சான்றிதழ்<br>வருப்புகள் , சிறப்பு வருப்புகள்<br>• கேலைவாய்ப்புக்கல்வி<br>• கல்விபில் முதல் தரம் பெறும் மாணவியர்க்கு முன்னாள் மாணவியர் சங்கம் சார்பில்<br>பரிக வழங்கல்<br>• முன்னாள் மாணவியர் தங்களுடைய தன்விரைப்பட்டியலை நமது கல்லூரியின்<br>பனிவாய்ப்பகத்தில் ( Plac ement Cell) பதிவு செய்தல்<br>• முன்னாள் மாணவியர் சார்பாக கல்வி உதவித்தொகை வழங்கல்<br>• முன்னாள் மாணவியர் சோடர்ந்து தொடர்பு வைத்துக் கொள்ளல் மற்றும் மாணவியர்<br>வேலைவாய்ப்பு பெற்றமையை துறைக்குத் தெரிவித்தல்<br>பன்றய மாணவியர் கருத்துக்கள்<br>• நம் கல்லூரியின் பெருமைகளை கல்லூரியை விட்டுச் சென்றஷடன் அதிகமாக<br>உனர்ந்தனம.<br>• இன்கல்வி நிறுவணம் தங்களுடைய ஆளுமைத்திறன் வளர்ச்சிக்கு உதவியமையை நன்றி<br>கட்டிற்தன.<br>• வேலையர்ப்புக் கல்விபின் காரணமாக பணிகிடைத்தமை குறித்த தங்கள் மகிழ்ச்சியை<br>வெளிப்படுத்தினர்.<br>• இன்பக்கற்றனவிற்கு ஏற்பாடு சென்றிறு என வேன்டுகோன் விடுத்தனர்.<br>• ஹிய மாணவிருக்கான கூட்டமானது ஒருநாள் முழுதும் நடைபெற்றால் நலமாக<br>இருக்கும் என்றன.<br>• தமித்தறையையும் பேராசிரியப் பெருமுக்களையும் பாராட்டி பேசினர்கள்.<br>• வரலதப்பாடிசிபியர்கள்                                                                                                                                                                                                                                                                  |   |                                                                                 |   |
| பழைய மானவியர் 37 பேர் கவத்து கொன்டனர். துறைத்தலைவர் முனைவர் திருமதி பாபொன்னி<br>அவர்கள் தலைமையில், பிற ஆசிரியர்களும் கூட்டத்தில் பங்கேற்று, சிறப்புச் செய்தனர்.<br>தமிழ்த்துறைத்தலைவர் எடுத்துரைத்த கருத்துக்கன்:<br>> கல்லூரியில் தடைபெறும் பாடப்பிரிவுகள் , சான்றிதழ் மற்றும் பட்டயச்சான்றிதழ்<br>வருப்புகள் , சிறப்பு வருப்புகள்<br>> கேலைவாய்ப்புக்கல்வி<br>> கல்லியில் முதல் தரம் பெறும் மாணவியர்க்கு முன்னாள் மாணவியர் சங்கம் சர்பில்<br>பரிசு வழவ்கன்<br>> முன்னாள் மாணவியர் தங்களுடைய தன்விபரப்பட்டியலை நமது கல்லூரியின்<br>பனிவாய்ப்புகத்தில் ( Placement Cell) புதிவு செய்தல்<br>> முன்னாள் மாணவியர் சரங்களுடைய தன்விபரப்பட்டியலை நமது கல்லூரியின்<br>பனிவாய்ப்புகத்தில் ( Placement Cell) புதிவு செய்தல்<br>> முன்னாள் மாணவியர் சார்பாக கல்வி உதவித்தொகை வழங்கல்<br>> துறையுடன் மாணவியர் சார்பாக கல்வி உதவித்தொகை வழங்கல்<br>2 தன்றயுடன் மாணவியர் சார்பாக கல்வி உதவித்தொகை வழங்கல்<br>மறைய மாணவியர் கருத்துக்கள்<br>> நம் கல்லூரியின் பெருமைகளை கல்லூரியை விட்டுச் சென்றவுடன் அதிகமாக<br>உனர்ந்தமையைக் கூறினர்.<br>> இக்கல்வி நிறுவனம் தங்களுடைய ஆளுமைத்திறன் வளர்ச்சிக்கு உதவியமையை நன்றி<br>கார்ந்தனர்.<br>> வேலைவாய்ப்புக் தலியின் காரணமாக பணிகிடைத்தமை குறித்த தங்கள் மகிழ்ச்சியை<br>வெளிப்படுத்தின்.<br>> இன்பச்சுற்றனவிற்கு ஏற்பாடு செய்ய வேன்டுக் என வேண்டுகோன் விடுத்தனர்.<br>> முன்பைற்குகள் கூட்டமானத ஒருநாள் முழுதும் நடைபெற்றால் நலமாக<br>இருக்கும் என்றனர்.<br>> கிழித்தறையையும் பேராசிரியப் பெருமைக்கையும் பாராட்டி பேசினார்கள்.<br>போறுப்பாசிரியர்கள்                                                                                                                                                                                                                                                                                     |   |                                                                                 |   |
| தமிழ்த்துறைத்தலைவர் எடுத்துரைத்த கருத்துக்கன்:<br>> கல்லூரியில் நடைபெறும் பாடப்பிரிவுகள் , சான்றிதழ் மற்றும் பட்டயச்சான்றிதழ்<br>வகுப்புகள் , சிறப்பு வருப்புகள்<br>> வேலைவாய்ப்புக்கல்வி<br>> கல்வியில் முதல் தரம் பெறும் மாணவியர்க்கு முன்னாள் மாணவியர் சங்கம் சார்பில்<br>பரிசு வழங்கல்<br>> முன்னாள் மாணவியர் தங்களுடைய தன்விபரப்பட்டியலை நமது கல்லூரியின்<br>பனிவாய்ப்பகத்தில் ( Placement Cell) புதிவு செய்தல்<br>> முன்னாள் மாணவியர் சொடாக கல்வி உதவித்தொகை வழங்கல்<br>> முன்னாள் மாணவியர் தொடர்ந்து தொடர்பு வைத்துக் கோள்ளல் மற்றும் மாணவியர்<br>வேலைவாய்ப்பு பெற்றமையை துறைக்குத் தெரிவித்தல்<br>பழைய மாணவியர் கருத்துக்கள்<br>> நம் கல்லூரியின் பெருமைகளை கல்லூரியை விட்டுச் சென்றவுடன் அதிகமாக<br>உணர்ந்தமையைக் கூறினர்.<br>9 தங்கல்வி திறுவனம் தங்களுடைய ஆளுமைத்திறன் வளர்ச்சிக்கு உதவியமையை நன்றி<br>கர்ந்தனர்.<br>> வேலைவாய்ப்புக் கலியின் காரணமாக பணிகிடைத்தமை குறித்த தங்கள் மகிழ்ச்சியை<br>வெளிப்படுத்தினர்.<br>> இன்பச்சுற்றலாவிற்கு ஏற்பாடு செய்ய வேண்டும் என வேண்டுகோன் வடுத்தன.<br>> பழைய மாணவிருக்கான கூட்டமானது ஒருநாள் முழுதும் நடைபெற்றால் நலமாக<br>இருக்கும் என்றனர்.<br>> தமித்துறையையும் பேராசிரியப் பெருமக்களையும் பாராட்டி பேசினார்கள்.<br>2 தம் தல்துறையையும் பேராசிரியப் பெருமக்களையும் பாராட்டி பேசினார்கள்.                                                                                                                                                                                                                                                                                                                                                                                                                                                                                                                       |   |                                                                                 |   |
| <ul> <li>கல்லூரியில் நடைபெறும் பாடப்பிரிவுகள் , சான்றிதழ் மற்றும் பட்டயச்சான்றிதழ்<br/>வகுப்புகள் , சிறப்பு வகுப்புகள்</li> <li>வேலைவாய்ப்புக்கல்வி</li> <li>கல்வியில் முதல் தரம் பெறும் மாணவியர்க்கு முன்னாள் மாணவியர் சங்கம் சார்பில்<br/>பரிசு வழங்கல்</li> <li>முன்னாள் மாணவியர் தங்களுடைய தன்விபரப்பட்டியலை நமது கல்லூரியின்<br/>பனிவாய்ப்பகத்தில் ( Placement Cell) பதிவு செய்தல்</li> <li>முன்னாள் மாணவியர் சநாடர்ந்து தொடர்பு வைத்துக் கொள்ளல் மற்றும் மாணவியர்<br/>வேலைவாய்ப்பு பெற்றமையை துறைக்குத் தெரிவித்தல்</li> <li>மறையுடன் வளைவியர் சுராடர்ந்து தொடர்பு வைத்துக் கோள்ளல் மற்றும் மாணவியர்<br/>வேலைவாய்ப்பு பெற்றமையை துறைக்குத் தெரிவித்தல்</li> <li>மறைய மாணவியர் கருத்துக்கள்</li> <li>நம் கல்லூரியின் பெருமைகளை கல்லூரியை விட்டுச் சென்றவுடன் அதிகமாக<br/>உணர்ந்தமையைக் கூறினர்.</li> <li>இக்கல்வி நிறுவனம் தங்களுடைய ஆளுமைத்திறன் வளர்ச்சிக்கு உதவியமையை நன்றி<br/>கர்ந்தனர்.</li> <li>வேலைவாய்ப்புக் கலியின் காரணமாக பணிகிடைத்தமை குறித்த தங்கள் மகிழ்ச்சியை<br/>வெளிப்படுத்தினர்.</li> <li>இன்பச்சுற்றுனவிற்கு ஏற்பாடு செய்ய வேண்டும் என வேன்டுகோன் விடுத்தனர்.</li> <li>பழைய மாணவிருக்கான கூட்டமானது ஒருநாள் முழுதும் நடைபெற்றால் நலமாக<br/>இருக்கும் என்றனர்.</li> <li>தமித்துறையயும் பேராசிரியப் பெருமக்களையும் பாராட்டி பேசினார்கள்.</li> <li>தாற்றனைவிழக் சேன் கன் கூட்பமானது ஒருநான் மழுதும் நடைபெற்றால் நலமாக<br/>இருக்கும் என்றனர்.</li> </ul>                                                                                                                                                                                                                                                                                                                                                                                       |   | அவர்கள் தலைமையில், பிற ஆசிரியர்களும் கூட்டத்தில் பங்கேற்று, சிறப்புச் செய்தனர். |   |
| <ul> <li>வகுப்புகள் , சிறப்பு வகுப்புகள்</li> <li>வேலைவாய்ப்புக்கல்வி</li> <li>கல்வியில் முதல் தரம் பெறும் மாணவியர்க்கு முன்னாள் மாணவியர் சங்கம் சார்பில்<br/>பரிக வழங்கல்</li> <li>முன்னாள் மாணவியர் தங்களுடைய தன்விபரப்பட்டியலை நமது கல்லூரியின்<br/>பனிவாய்ப்பகத்தில் ( Placement Cell) பதிவு செய்தல்</li> <li>முன்னாள் மாணவியர் சார்பாக கல்வி உதவித்தொகை வழங்கல்</li> <li>துறையுடன் மாணவியர் தொடர்ந்து தொடர்பு வைத்துக் கொள்ளல் மற்றும் மாணவியர்<br/>வேலைவாய்ப்பு பெற்றமையை துறைக்குத் தெரிவித்தல்</li> <li>மழைய மாணவியர் கருத்துக்கன்</li> <li>நம் கல்லூரியின் பெருமைகளை கல்லூரியை விட்டுச் சென்றவுடன் அதிகமாக<br/>உணர்ந்தமையைக் கூறினர்.</li> <li>இக்கல்வி திறுவனம் தங்களுடைய ஆளுமைத்திறன் வளர்ச்சிக்கு உதவியனமனய நன்றி<br/>கர்ந்தனர்.</li> <li>வேலைவாய்ப்புக் கலியின் காரணமாக பணிகிடைத்தமை குறித்த தங்கள் மகிழ்ச்சியை<br/>வெளிப்படுத்தினர்.</li> <li>இன்பச்சுற்றுலாவிற்கு ஏற்பாடு செய்ய வேண்டும் என வேண்டுகோள் விடுத்தனர்.</li> <li>பழைய மாணவிருக்கான கூட்டமானது ஒருநாள் முழுதும் நடைபெற்றால் நலமாக<br/>இருக்கும் என்றனர்.</li> <li>தமித்துறையயும் பேராசிரியப் பெருமைகளை கன்றது என மூன்றனேன் விடுத்தனர்.</li> </ul>                                                                                                                                                                                                                                                                                                                                                                                                                                                                                                                                                                                                                                          |   | தமிழ்த்துறைத்தலைவர் எடுத்துரைத்த கருத்துக்கள்:                                  |   |
| <ul> <li>வகுப்புகள் , சிறப்பு வகுப்புகள்</li> <li>வேலைவாய்ப்புக்கல்வி</li> <li>கல்வியில் முதல் தரம் பெறும் மாணவியர்க்கு முன்னாள் மாணவியர் சங்கம் சார்பில்<br/>பரிக வழங்கல்</li> <li>முன்னாள் மாணவியர் தங்களுடைய தன்விபரப்பட்டியலை நமது கல்லூரியின்<br/>பனிவாய்ப்பகத்தில் ( Placement Cell) பதிவு செய்தல்</li> <li>முன்னாள் மாணவியர் சார்பாக கல்வி உதவித்தொகை வழங்கல்</li> <li>துறையுடன் மாணவியர் தொடர்ந்து தொடர்பு வைத்துக் கொள்ளல் மற்றும் மாணவியர்<br/>வேலைவாய்ப்பு பெற்றமையை துறைக்குத் தெரிவித்தல்</li> <li>மழைய மாணவியர் கருத்துக்கன்</li> <li>நம் கல்லூரியின் பெருமைகளை கல்லூரியை விட்டுச் சென்றவுடன் அதிகமாக<br/>உணர்ந்தமையைக் கூறினர்.</li> <li>இக்கல்வி திறுவனம் தங்களுடைய ஆளுமைத்திறன் வளர்ச்சிக்கு உதவியனமனய நன்றி<br/>கர்ந்தனர்.</li> <li>வேலைவாய்ப்புக் கலியின் காரணமாக பணிகிடைத்தமை குறித்த தங்கள் மகிழ்ச்சியை<br/>வெளிப்படுத்தினர்.</li> <li>இன்பச்சுற்றுலாவிற்கு ஏற்பாடு செய்ய வேண்டும் என வேண்டுகோள் விடுத்தனர்.</li> <li>பழைய மாணவிருக்கான கூட்டமானது ஒருநாள் முழுதும் நடைபெற்றால் நலமாக<br/>இருக்கும் என்றனர்.</li> <li>தமித்துறையயும் பேராசிரியப் பெருமைகளை கன்றது என மூன்றனேன் விடுத்தனர்.</li> </ul>                                                                                                                                                                                                                                                                                                                                                                                                                                                                                                                                                                                                                                          |   | கல்லூரியில் நடைபெறும் பாடப்பிரிவுகள், சான்றிதழ் மற்றும் பட்டயச்சான்றிதழ்        |   |
| <ul> <li>&gt; வேலைவாய்ப்புக்கல்வி</li> <li>கல்வியில் முதல் தரம் பெறும் மாணவியர்க்கு முன்னாள் மாணவியர் சங்கம் சார்பில்<br/>பரிக வழங்கல்</li> <li>முன்னாள் மாணவியர் தங்களுடைய தன்விபரப்பட்டியலை நமது கல்லூரியின்<br/>பனிவாய்ப்பகத்தில் (Placement Cell) பதிவு செய்தல்</li> <li>முன்னாள் மாணவியர் சார்பாக கல்வி உதவித்தொகை வழங்கல்</li> <li>துறையுடன் மாணவியர் தொடர்ந்து தொடர்பு வைத்துக் கொள்ளல் மற்றும் மாணவியர்<br/>வேலைவாய்ப்பு பெற்றமையை துறைக்குத் தெரிவித்தல்</li> <li>மழைய மாணவியர் கருத்துக்கன்</li> <li>நம் கல்லூரியின் பெருமைகளை கல்லூரியை விட்டுச் சென்றவுடன் அதிகமாக<br/>உணர்ந்தமையைக் கூறினர்.</li> <li>இக்கல்வி திறுவனம் தங்களுடைய ஆளுமைத்திறன் வளர்ச்சிக்கு உதவியமையை நன்றி<br/>கார்ந்தனர்.</li> <li>வேலைவாய்ப்புக் கல்வியின் காரணமாக பணிகிடைத்தமை குறித்த தங்கள் மகிழ்ச்சியை<br/>வெளிப்படுத்தினர்.</li> <li>இன்பச்சுற்றுலாவிற்கு ஏற்பாடு செய்ய வேண்டும் என வேண்டுகோன் விடுத்தனர்.</li> <li>பழைய மாணவிருக்கான கூட்டமானது ஒருநாள் முழுதும் நடைபெற்றால் நலமாக<br/>இருக்கும் என்றனர்.</li> <li>தமிழ்த்தறையையும் பேராசிரியப் பெருமக்களையும் பாராட்டி பேசினார்கள்.</li> <li>துமித்துறையயும் பேராசிரியர் வெருமக்களையும் பாராட்டி பேசினார்கன்.</li> </ul>                                                                                                                                                                                                                                                                                                                                                                                                                                                                                                                                                                                                     |   |                                                                                 |   |
| பரிசு வழங்கல்<br>> முன்னாள் மாணவியர் தங்களுடைய தன்விபரப்பட்டியலை நமது கல்லூரியின்<br>பனிவாய்ப்பகத்தில் ( Placement Cell) பதிவு செய்தல்<br>> முன்னாள் மாணவியர் சார்பாக கல்வி உதவித்தொகை வழங்கல்<br>> துறையுடன் மாணவியர் தொடர்ந்து தொடர்பு வைத்துக் கொள்ளல் மற்றும் மாணவியர்<br>வேலைவாய்ப்பு பெற்றமையை துறைக்குத் தெரிவித்தல்<br>பழைய மாணவியர் கருத்துக்கள்<br>> நம் கல்லூரியின் பெருமைகளை கல்லூரியை விட்டுச் சென்றவுடன் அதிகமாக<br>உணர்ந்தமையைக் கூறினர்.<br>> இக்கல்வி நிறுவனம் தங்களுடைய ஆளுமைத்திறன் வளர்ச்சிக்கு உதவியமையை நன்றி<br>கூர்ந்தனர்.<br>> வேலைவாய்ப்புக் கல்வியின் காரணமாக பணிகிடைத்தமை குறித்த தங்கள் மகிழ்ச்சியை<br>வெளிப்படுத்தினர்.<br>> இன்பச்சுற்றுலாவிற்கு ஏற்பாடு செய்ய வேண்டும் என வேண்டுகோன் விடுத்தனர்.<br>> பழைய மாணவிருக்கான கூட்டமானது ஒருநாள் முழுதும் நடைபெற்றால் நலமாக<br>இருக்கும் என்றனர்.<br>> தமிழ்துறையையும் பேராசிரியப் பெருமக்களையும் பாராட்டி பேசினார்கள்.<br>போறுப்பாசிரிபாகள்                                                                                                                                                                                                                                                                                                                                                                                                                                                                                                                                                                                                                                                                                                                                                                                                                                              | 2 |                                                                                 |   |
| <ul> <li>முன்னன் மானவியர் தங்களுடைய தன்விபரப்பட்டியலை நமது சல்லூரியின்<br/>பனிவாய்ப்பகத்தில் (Placement Cell) பதிவு செய்தல்</li> <li>முன்னாள் மானவியர் சார்பாக கல்வி உதவித்தொகை வழங்கல்</li> <li>துறையுடன் மானவியர் தொடர்ந்து தொடர்பு வைத்துக் கொள்ளல் மற்றும் மானவியர்<br/>வேலைவாய்ப்பு பெற்றமையை துறைக்குத் தெரிவித்தல்</li> <li>பழைய மானனியர் கருத்துக்கள்</li> <li>நம் கல்லூரியின் பெருமைகளை கல்லூரியை விட்டுச் சென்றவுடன் அதிகமாக<br/>உணர்ந்தமையைக் கூறினர்.</li> <li>இக்கல்வி நிறுவனம் தங்களுடைய ஆளுமைத்திறன் வளர்ச்சிக்கு உதவியமையை நன்றி<br/>கர்ந்தனர்.</li> <li>வேலையாய்ப்புக் கல்வியின் காரணமாக பனிகிடைத்தமை குறித்த தங்கள் மகிழ்ச்சியை<br/>வெளிப்படுத்தினர்.</li> <li>இன்பச்சுற்றுலாவிற்கு ஏற்பாடு செய்ய வேண்டும் என வேண்டுகோன் விடுத்தனர்.</li> <li>பழைய மானவிருக்கான கூட்டமானது ஒருநாள் முழுதும் நடைபெற்றால் நலமாக<br/>இருக்கும் என்றனர்.</li> <li>தமிழ்துறையையும் பேராசிரியப் பெருமக்களையும் பாராட்டி பேசினார்கள்.</li> <li>தமிழ்துறையையும் பேராசிரியப் பெருமைக்களையும் பாராட்டி பேசினார்கன்.</li> </ul>                                                                                                                                                                                                                                                                                                                                                                                                                                                                                                                                                                                                                                                                                                                                              |   | > கல்வியில் முதல் தரம் பெறும் மாணவியர்க்கு முன்னாள் மாணவியர் சங்கம் சார்பில்    |   |
| பனிவாய்ப்பகத்தில் ( Placement Cell) பதிவு செய்தல்<br>> முன்னாள் மாணவியர் சார்பாக கல்வி உதவித்தொகை வழங்கல்<br>> துறையுடன் மாணவியர் தொடர்ந்து தொடர்பு வைத்துக் கொள்ளல் மற்றும் மாணவியர்<br>வேலைவாய்ப்பு பெற்றமையை துறைக்குத் தெரிவித்தல்<br>பழைய மாணவியர் கருத்துக்கள்<br>> நம் கல்லூரியின் பெருமைகளை கல்லூரியை விட்டுச் சென்றவுடன் அதிகமாக<br>உணர்ந்தமையைக் கூறினர்.<br>> இக்கல்வி நிறுவனம் தங்களுடைய ஆளுமைத்திறன் வளர்ச்சிக்கு உதவியமையை நன்றி<br>கூர்ந்தனர்.<br>> வேலைவாய்ப்புக் கல்வியின் காரணமாக பனிகிடைத்தமை குறித்த தங்கள் மகிழ்ச்சியை<br>வெளிப்படுத்தினர்.<br>> இன்பச்சுற்றுலாவிற்கு ஏற்பாடு செய்ய வேண்டும் என வேண்டுகோன் விடுத்தனர்.<br>> பழைய மாணவிருக்கான கூட்டமானது ஒருநாள் முழுதும் நடைபெற்றால் நலமாக<br>இருக்கும் என்றனர்.<br>> தமிழ்துறையையும் பேராசிரியப் பெருமக்களையும் பாராட்டி பேசினார்கள்.<br>பொறுப்பாசிரிபாகள்                                                                                                                                                                                                                                                                                                                                                                                                                                                                                                                                                                                                                                                                                                                                                                                                                                                                                                                                   |   |                                                                                 |   |
| <ul> <li>முன்னாள் மானவியர் சார்பாக கல்வி உதவித்தொகை வழங்கல்</li> <li>துறையுடன் மானவியர் தொடர்ந்து தொடர்பு வைத்துக் கொள்ளல் மற்றும் மானவியர்<br/>வேலைவாய்ப்பு பெற்றமையை துறைக்குத் தெரிவித்தல்</li> <li>பழைய மானவியர் கருத்துக்கள்</li> <li>நம் கல்லூரியின் பெருமைகளை கல்லூரியை விட்டுச் சென்றவுடன் அதிகமாக<br/>உணர்ந்தமையைக் கூறினர்.</li> <li>இக்கல்வி திறுவனம் தங்களுடைய ஆளுமைத்திறன் வளர்ச்சிக்கு உதவியமையை நன்றி<br/>கூர்ந்தனர்.</li> <li>வேலைவாய்ப்புக் கல்வியின் காரணமாக பனிகிடைத்தமை குறித்த தங்கள் மகிழ்ச்சியை<br/>வெளிப்படுத்தினர்.</li> <li>இன்பச்சுற்றுலாவிற்கு ஏற்பாடு செய்ய வேண்டும் என வேண்டுகோன் விடுத்தனர்.</li> <li>பழைய மானவிருக்கான கூட்டமானது ஒருநாள் முழுதும் நடைபெற்றால் நலமாக<br/>இருக்கும் என்றனர்.</li> <li>தமிழத்துறையயும் பேராசிரியப் பெருமக்களையும் பாராட்டி பேசினார்கள்.</li> <li>பொறுப்பாசிரியர்கள்</li> </ul>                                                                                                                                                                                                                                                                                                                                                                                                                                                                                                                                                                                                                                                                                                                                                                                                                                                                                                                        |   | > முன்னாள் மாணவியர் தங்களுடைய தன்விபரப்பட்டியலை நமது கல்லூரியின்                |   |
| <ul> <li>&gt; துறையுடன் மாணவியர் தொடர்ந்து தொடர்பு வைத்துக் கொள்ளல் மற்றும் மாணவியர்<br/>வேவையாய்ப்பு பெற்றமையை துறைக்குத் தெரிவித்தல்</li> <li>பழைய மாணவியர் கருத்துக்கள்</li> <li>&gt; நம் கல்லூரியின் பெருமைகளை கல்லூரியை விட்டுச் சென்றவுடன் அதிகமாக<br/>உணர்ந்தமையைக் கூறினர்.</li> <li>&gt; இக்கல்வி நிறுவனம் தங்களுடைய ஆளுமைத்திறன் வளர்ச்சிக்கு உதவியமையை நன்றி<br/>கூர்ந்தனர்.</li> <li>&gt; வேலைவாய்ப்புக் கல்வியின் காரணமாக பணிகிடைத்தமை குறித்த தங்கள் மகிழ்ச்சியை<br/>வெளிப்படுத்தினர்.</li> <li>&gt; இன்பச்சுற்றுலாவிற்கு ஏற்பாடு செய்ய வேண்டும் என வேண்டுகோள் விடுத்தனர்.</li> <li>&gt; பழைய மாணவிருக்கான கூட்டமானது ஒருநாள் முழுதும் நடைபெற்றால் நலமாக<br/>இருக்கும் என்றனர்.</li> <li>&gt; தமிழ்துறையையும் பேராசிரியப் பெருமக்களையும் பாராட்டி பேசினார்கள்.</li> <li>பொறுப்பாசிரியர்கள்</li> </ul>                                                                                                                                                                                                                                                                                                                                                                                                                                                                                                                                                                                                                                                                                                                                                                                                                                                                                                                                                 |   |                                                                                 |   |
| வேலைவாய்ப்பு பெற்றமையை துறைக்குத் தெரிவித்தல்<br>பழைய மானவியர் கருத்துக்கள்<br>> நம் கல்லூரியின் பெருமைகளை கல்லூரியை விட்டுச் சென்றவுடன் அதிகமாக<br>உணர்ந்தமையைக் கூறினர்.<br>> இக்கல்வி நிறுவனம் தங்களுடைய ஆளுமைத்திறன் வளர்ச்சிக்கு உதவியமையை நன்றி<br>கூர்ந்தனர்.<br>> வேலைவாய்ப்புக் கல்வியின் காரணமாக பனிகிடைத்தமை குறித்த தங்கள் மகிழ்ச்சியை<br>வெளிப்படுத்தினர்.<br>> இன்பச்சுற்றுலாவிற்கு ஏற்பாடு செய்ய வேண்டும் என வேண்டுகோள் விடுத்தனர்.<br>> பழைய மாணவிருக்கான கூட்டமானது ஒருநாள் முழுதும் நடைபெற்றால் நலமாக<br>இருக்கும் என்றனர்.<br>> தமிழ்துறையையும் பேராசிரியப் பெருமக்களையும் பாராட்டி பேசினார்கள்.<br>பொறுப்பாசிரியர்கள்                                                                                                                                                                                                                                                                                                                                                                                                                                                                                                                                                                                                                                                                                                                                                                                                                                                                                                                                                                                                                                                                                                                           |   |                                                                                 |   |
| பழைய மானவியர் கருத்துக்கள்<br>> நம் கல்லூரியின் பெருமைகளை கல்லூரியை விட்டுச் சென்றவுடன் அதிகமாக<br>உணர்ந்தமையைக் கூறினர்.<br>> இக்கல்வி நிறுவனம் தங்களுடைய ஆளுமைத்திறன் வளர்ச்சிக்கு உதவியமையை நன்றி<br>கூர்ந்தனர்.<br>> வேலைவாய்ப்புக் கல்வியின் காரணமாக பனிகிடைத்தமை குறித்த தங்கள் மகிழ்ச்சியை<br>வெளிப்படுத்தினர்.<br>> இன்பச்சுற்றுலாவிற்கு ஏற்பாடு செய்ய வேண்டும் என வேண்டுகோள் விடுத்தனர்.<br>> பழைய மாணவிருக்கான கூட்டமானது ஒருநாள் முழுதும் நடைபெற்றால் நலமாக<br>இருக்கும் என்றனர்.<br>> தமிழ்துறையையும் பேராசிரியப் பெருமக்களையும் பாராட்டி பேசினார்கள்.<br>பொறுப்பாசிரியர்கள்                                                                                                                                                                                                                                                                                                                                                                                                                                                                                                                                                                                                                                                                                                                                                                                                                                                                                                                                                                                                                                                                                                                                                                            |   |                                                                                 |   |
| <ul> <li>நம் கல்லூரியின் பெருமைகளை கல்லூரியை விட்டுச் சென்றவுடன் அதிகமாக<br/>உணர்ந்தமையைக் கூறினர்.</li> <li>இக்கல்வி திறுவனம் தங்களுடைய ஆளுமைத்திறன் வளர்ச்சிக்கு உதவியமையை நன்றி<br/>கூர்ந்தனர்.</li> <li>வேலைவாய்ப்புக் கல்வியின் காரணமாக பனிகிடைத்தமை குறித்த தங்கள் மகிழ்ச்சியை<br/>வெளிப்படுத்தினர்.</li> <li>இன்பச்சுற்றுலாவிற்கு ஏற்பாடு செய்ய வேண்டும் என வேண்டுகோள் விடுத்தனர்.</li> <li>பழைய மாணவிருக்கான கூட்டமானது ஒருநாள் முழுதும் நடைபெற்றால் நலமாக<br/>இருக்கும் என்றனர்.</li> <li>தமிழ்துறையையும் பேராசிரியப் பெருமக்களையும் பாராட்டி பேசினார்கள்.</li> <li>பொறுப்பாசிரியர்கள்</li> </ul>                                                                                                                                                                                                                                                                                                                                                                                                                                                                                                                                                                                                                                                                                                                                                                                                                                                                                                                                                                                                                                                                                                                                                          |   |                                                                                 |   |
| உணர்ந்தமையைக் கூறினர்.<br>இக்கல்வி நிறுவனம் தங்களுடைய ஆளுமைத்திறன் வளர்ச்சிக்கு உதவியமையை நன்றி<br>கூர்ந்தனர்.<br>2 வேலைவாய்ப்புக் கல்வியின் காரணமாக பணிகிடைத்தமை குறித்த தங்கள் மகிழ்ச்சியை<br>வெளிப்படுத்தினர்.<br>3 இன்பச்சுற்றுலாவிற்கு ஏற்பாடு செய்ய வேண்டும் என வேண்டுகோள் விடுத்தனர்.<br>4 பழைய மாணவிருக்கான கூட்டமானது ஒருநாள் முழுதும் நடைபெற்றால் நலமாக<br>இருக்கும் என்றனர்.<br>5 தமிழ்துறையையும் பேராசிரியப் பெருமக்களையும் பாராட்டி பேசினார்கள்.<br>6 பாறுப்பாசிரியர்கள்                                                                                                                                                                                                                                                                                                                                                                                                                                                                                                                                                                                                                                                                                                                                                                                                                                                                                                                                                                                                                                                                                                                                                                                                                                                                               |   | பல்றா மாணவாய கருத்துக்கள்                                                       |   |
| <ul> <li>இக்கல்வி நிறுவனம் தங்களுடைய ஆளுமைத்திறன் வளர்ச்சிக்கு உதவியமையை நன்றி<br/>கூர்ந்தனர்.</li> <li>வேலைவாய்ப்புக் கல்வியின் காரணமாக பணிகிடைத்தமை குறித்த தங்கள் மகிழ்ச்சியை<br/>வெளிப்படுத்தினர்.</li> <li>இன்பச்சுற்றுலாவிற்கு ஏற்பாடு செய்ய வேண்டும் என வேண்டுகோள் விடுத்தனர்.</li> <li>பழைய மாணவிருக்கான கூட்டமானது ஒருநாள் முழுதும் நடைபெற்றால் நலமாக<br/>இருக்கும் என்றனர்.</li> <li>தமிழ்துறையையும் பேராசிரியப் பெருமக்களையும் பாராட்டி பேசினார்கள்.</li> <li>பொறுப்பாசிரியர்கள்</li> </ul>                                                                                                                                                                                                                                                                                                                                                                                                                                                                                                                                                                                                                                                                                                                                                                                                                                                                                                                                                                                                                                                                                                                                                                                                                                                              |   | 🕨 நம் கல்லூரியின் பெருமைகளை கல்லூரியை விட்டுச் சென்றவுடன் அதிகமாக               |   |
| கூர்ந்தனர்.<br>> வேலைவாய்ப்புக் கல்வியின் காரணமாக பணிகிடைத்தமை குறித்த தங்கள் மகிழ்ச்சியை<br>வெளிப்படுத்தினர்.<br>> இன்பச்சுற்றுலாவிற்கு ஏற்பாடு செய்ய வேண்டும் என வேண்டுகோள் விடுத்தனர்.<br>> பழைய மாணவிருக்கான கூட்டமானது ஒருநாள் முழுதும் நடைபெற்றால் நலமாக<br>இருக்கும் என்றனர்.<br>> தமிழ்துறையையும் பேராசிரியப் பெருமக்களையும் பாராட்டி பேசினார்கள்.<br>பொறுப்பாசிரியர்கள்                                                                                                                                                                                                                                                                                                                                                                                                                                                                                                                                                                                                                                                                                                                                                                                                                                                                                                                                                                                                                                                                                                                                                                                                                                                                                                                                                                                    |   | உணர்நதமையைக் கூறினர்.                                                           |   |
| <ul> <li>வேலைவாய்ப்புக் கல்வியின் காரணமாக பணிகிடைத்தமை குறித்த தங்கள் மகிழ்ச்சியை<br/>வெளிப்படுத்தினர்.</li> <li>இன்பச்சுற்றுலாவிற்கு ஏற்பாடு செய்ய வேண்டும் என வேண்டுகோள் விடுத்தனர்.</li> <li>பழைய மாணவிருக்கான கூட்டமானது ஒருநாள் முழுதும் நடைபெற்றால் நலமாக<br/>இருக்கும் என்றனர்.</li> <li>தமிழ்துறையையும் பேராசிரியப் பெருமக்களையும் பாராட்டி பேசினார்கள்.</li> <li>பொறுப்பாசிரியர்கள்</li> </ul>                                                                                                                                                                                                                                                                                                                                                                                                                                                                                                                                                                                                                                                                                                                                                                                                                                                                                                                                                                                                                                                                                                                                                                                                                                                                                                                                                             |   | > இக்கல்வி நிறுவனம் தங்களுடைய ஆளுமைத்திறன் வளர்ச்சிக்கு உதவியமையை நன்றி         |   |
| வெளிப்படுத்தினர்.<br>> இன்பச்சுற்றுலாவிற்கு ஏற்பாடு செய்ய வேண்டும் என வேண்டுகோள் விடுத்தனர்.<br>> பழைய மாணவிருக்கான கூட்டமானது ஒருநாள் முழுதும் நடைபெற்றால் நலமாக<br>இருக்கும் என்றனர்.<br>> தமிழ்துறையையும் பேராசிரியப் பெருமக்களையும் பாராட்டி பேசினார்கள்.<br>பொறுப்பாசிரியர்கள்                                                                                                                                                                                                                                                                                                                                                                                                                                                                                                                                                                                                                                                                                                                                                                                                                                                                                                                                                                                                                                                                                                                                                                                                                                                                                                                                                                                                                                                                                 |   |                                                                                 |   |
| <ul> <li>இன்பச்சுற்றுலாவிற்கு ஏற்பாடு செய்ய வேண்டும் என வேண்டுகோள் விடுத்தனர்.</li> <li>பழைய மாணவிருக்கான கூட்டமானது ஒருநாள் முழுதும் நடைபெற்றால் நலமாக<br/>இருக்கும் என்றனர்.</li> <li>தமிழ்துறையையும் பேராசிரியப் பெருமக்களையும் பாராட்டி பேசினார்கள்.</li> <li>பொறுப்பாசிரியர்கள்</li> </ul>                                                                                                                                                                                                                                                                                                                                                                                                                                                                                                                                                                                                                                                                                                                                                                                                                                                                                                                                                                                                                                                                                                                                                                                                                                                                                                                                                                                                                                                                     |   |                                                                                 |   |
| <ul> <li>பழைய மாணவிருக்கான கூட்டமானது ஒருநாள் முழுதும் நடைபெற்றால் நலமாக<br/>இருக்கும் என்றனர்.</li> <li>தமிழ்துறையையும் பேராசிரியப் பெருமக்களையும் பாராட்டி பேசினார்கள்.<br/>பொறுப்பாசிரியர்கள்</li> </ul>                                                                                                                                                                                                                                                                                                                                                                                                                                                                                                                                                                                                                                                                                                                                                                                                                                                                                                                                                                                                                                                                                                                                                                                                                                                                                                                                                                                                                                                                                                                                                         |   |                                                                                 |   |
| இருக்கும் என்றனர்.<br>> தமிழ்துறையையும் பேராசிரியப் பெருமக்களையும் பாராட்டி பேசினார்கள்.<br>பொறுப்பாசிரியர்கள்                                                                                                                                                                                                                                                                                                                                                                                                                                                                                                                                                                                                                                                                                                                                                                                                                                                                                                                                                                                                                                                                                                                                                                                                                                                                                                                                                                                                                                                                                                                                                                                                                                                      |   |                                                                                 |   |
| > தமிழ்துறையையும் பேராசிரியப் பெருமக்களையும் பாராட்டி பேசினார்கள்.<br>பொறுப்பாசிரியர்கள்                                                                                                                                                                                                                                                                                                                                                                                                                                                                                                                                                                                                                                                                                                                                                                                                                                                                                                                                                                                                                                                                                                                                                                                                                                                                                                                                                                                                                                                                                                                                                                                                                                                                            |   |                                                                                 |   |
| பொறுப்பாசிரியர்கள்                                                                                                                                                                                                                                                                                                                                                                                                                                                                                                                                                                                                                                                                                                                                                                                                                                                                                                                                                                                                                                                                                                                                                                                                                                                                                                                                                                                                                                                                                                                                                                                                                                                                                                                                                  |   |                                                                                 |   |
| 1. முளைவர் நா.கவிதா நெருக்கு முறைத்தலைவர்<br>2. திருமதி வீமுத்துலட்கமி – அ. சுத்தில் சூரு நேருக்கு நுறைத்தலைவர்                                                                                                                                                                                                                                                                                                                                                                                                                                                                                                                                                                                                                                                                                                                                                                                                                                                                                                                                                                                                                                                                                                                                                                                                                                                                                                                                                                                                                                                                                                                                                                                                                                                     |   |                                                                                 |   |
| 1. முளைவாதா கவதா மகுகையுக்கு முறைத்தலைவர்<br>2. திருமதி வீமுத்துலட்கமி – அ. சுத்தில் சூது துறைத்தலைவர்                                                                                                                                                                                                                                                                                                                                                                                                                                                                                                                                                                                                                                                                                                                                                                                                                                                                                                                                                                                                                                                                                                                                                                                                                                                                                                                                                                                                                                                                                                                                                                                                                                                              |   | bile for er                                                                     |   |
| 2. திருமதி வீமுத்துலட்கமி — இ. இத்தில <b>் சூ</b> ஜு ்துறைத்தலைவர்                                                                                                                                                                                                                                                                                                                                                                                                                                                                                                                                                                                                                                                                                                                                                                                                                                                                                                                                                                                                                                                                                                                                                                                                                                                                                                                                                                                                                                                                                                                                                                                                                                                                                                  |   | 1. (peneral pr. salpr 10 0 0 0 0                                                |   |
|                                                                                                                                                                                                                                                                                                                                                                                                                                                                                                                                                                                                                                                                                                                                                                                                                                                                                                                                                                                                                                                                                                                                                                                                                                                                                                                                                                                                                                                                                                                                                                                                                                                                                                                                                                     |   | 2. திருமதி வீ.முத்துலட்சுமி – இ. இந்தில் கு                                     |   |
|                                                                                                                                                                                                                                                                                                                                                                                                                                                                                                                                                                                                                                                                                                                                                                                                                                                                                                                                                                                                                                                                                                                                                                                                                                                                                                                                                                                                                                                                                                                                                                                                                                                                                                                                                                     |   | . 0.                                                                            |   |
|                                                                                                                                                                                                                                                                                                                                                                                                                                                                                                                                                                                                                                                                                                                                                                                                                                                                                                                                                                                                                                                                                                                                                                                                                                                                                                                                                                                                                                                                                                                                                                                                                                                                                                                                                                     |   |                                                                                 |   |
|                                                                                                                                                                                                                                                                                                                                                                                                                                                                                                                                                                                                                                                                                                                                                                                                                                                                                                                                                                                                                                                                                                                                                                                                                                                                                                                                                                                                                                                                                                                                                                                                                                                                                                                                                                     |   |                                                                                 |   |