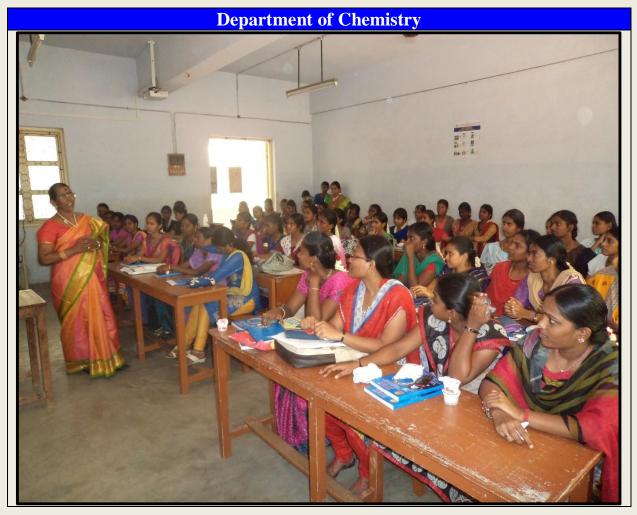

| 1 |
|     | Mrs.D.Rajamani                                                                                                                                                                                                          | 2 |
| 4   |                                                                                                                                                                                                                         |   |
|     |                                                                                                                                                                                                                         |   |











(Affiliated to Madurai Kamaraj University, Re-accredited with "A" Grade by NAAC, College with Potential for Excellence by UGC and Mentor Institution under UGC PARAMARSH)

Old given

#### **Department of Botany**

#### THE STANDARD FIREWORKS RAJARATNAM COLLEGE FOR WOMEN, SIVAKASI,

Department of Botany with Specialization in Plant Biotechnology

#### ALUMNAE BATCH MEET REPORT - 19.09.15

Alumnae's meeting was held on 19.09.15. 24 members actively participated in the meeting. Dr.(Mrs.) M.Santhi and other staff members interacted with the alumnae.

| 4 |
|---|
| ļ |

| Venue | : Biology lab I |  |
|-------|-----------------|--|
|       |                 |  |

Time : 2.00 p.m. - 3.30 p.m.

#### Feed back

Alumnae felt very happy to meet their staff and friends again in their campus. Th