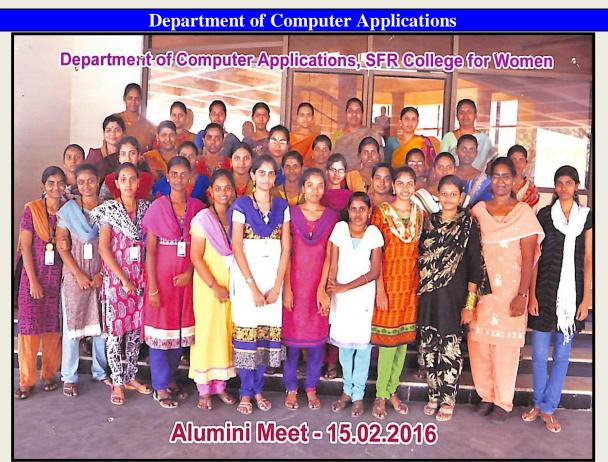

ebruary 15, 2016

#### Report

The Batch Meet of the Department of Computer Applications was held at Conference hall in the MCA block on 15-02-2016 between 10.00AM and 03.00 PM.

Alumnae were given a warm welcome. 37 UG students of 2011 and 2012 batch and 8 PG students from different batches attended the batch meet. The members of the staff discussed with the alumnae about the courses offered by the department, skills enhancement courses, placement, higher education, current status of the alumnae. Games were conducted for the alumnae and prizes were distributed. They were very happy and asked to arrange such a meeting every year. Feedback was also collected. The alumnae contributed an amount of ₹1000/- towards student welfare.

Poler

Staff-in-charge

(Mrs.S.Darling Selvi)

Co-ordinato







| THE STANDARD FIREWORKS RAJARATNAM COLLEGE FOR WOMEN<br>(An Autonomous Institution, Affiliated to Madurai Kamaraj University, Reaccredited with "A" Grade Status by NAAC)<br>College with Potential for Excellence<br>SIVAKASI |  |
|-------------------------------------------------------------------------------------------------------------------------------------------------------------------------------------------------------------------------------|--|
| LIGET RINGED BOOMS                                                                                                                                                                                                            |  |
| DEPARTMENT OF BUSINESS ADMINISTRATION